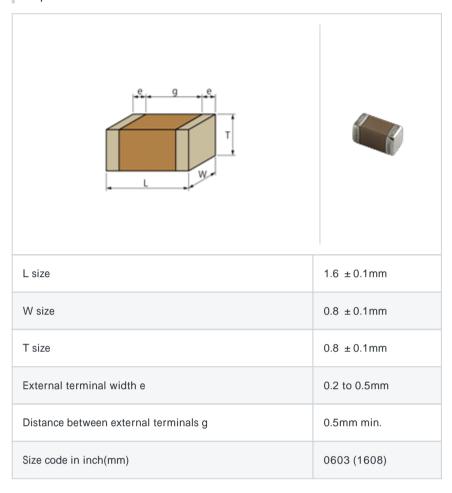

# GRM1885C2A102JA01#

"#" indicates a package specification code.















< List of part numbers with package codes >  $GRM1885C2A102JA01D \ , \ GRM1885C2A102JA01J$ 

#### Shape



### References

| Packaging | Specifications     | Minimum quantity |
|-----------|--------------------|------------------|
| D         | 180mm Paper taping | 4000             |
| J         | 330mm Paper taping | 10000            |

| Mass (typ.) |       |
|-------------|-------|
| 1 piece     | 6.3mg |
| 180mm Reel  | 144g  |

## Specifications

| Capacitance                                      | 1000pF ± 5% |
|--------------------------------------------------|-------------|
| Rated voltage                                    | 100Vdc      |
| Temperature characteristics (complied standard)  | COG(EIA)    |
| Temperature coefficient                          | 0 ± 30ppm/  |
| Temperature range of temperature characteristics | 25 to 125   |
| Operating temperature range