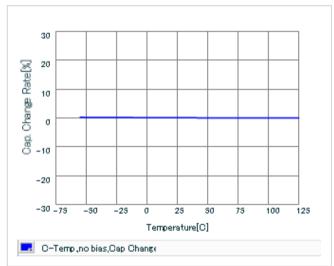

Frequency characteristics (ESR, Impedance)

DC bias characteristics

Capacitance - temperature characteristics

S parameter (Smith chart S11)

AC voltage characteristics

2 of 2

This PDF data has only typical specifications because there is no space for detailed specifications.