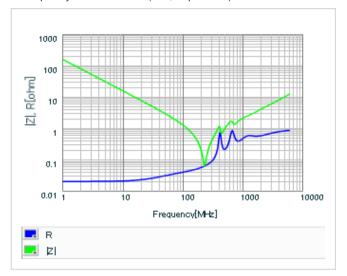

Frequency characteristics (ESR, Impedance)

DC bias characteristics

Capacitance - temperature characteristics

S parameter (Smith chart S11)

AC voltage characteristics

2 of 2

This PDF data has only typical specifications because there is no space for detailed specifications.