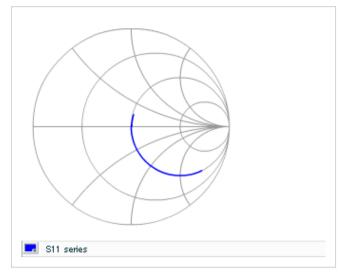

Frequency characteristics (ESR, Impedance)

DC bias characteristics

Capacitance - temperature characteristics

S parameter (Smith chart S11)

AC voltage characteristics

2 of 2

This PDF data has only typical specifications because there is no space for detailed specifications.