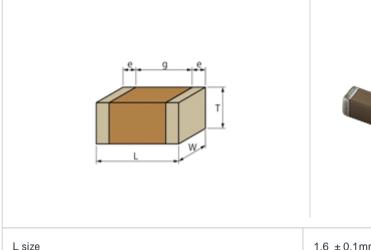

## Shape

|  | _ |
|--|---|

| L size                                | 1.6 ±0.1mm   |
|---------------------------------------|--------------|
| W size                                | 0.8 ±0.1mm   |
| T size                                | 0.8 ±0.1mm   |
| External terminal width e             | 0.2 to 0.5mm |
| Distance between external terminals g | 0.5mm min.   |
| Size code in inch(mm)                 | 0603 (1608)  |