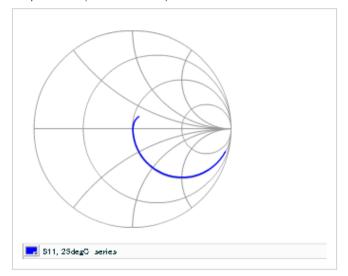

Frequency characteristics (ESR, Impedance)

DC bias characteristics

Capacitance - temperature characteristics

S parameter (Smith chart S11)

AC voltage characteristics

2 of 2

This PDF data has only typical specifications because there is no space