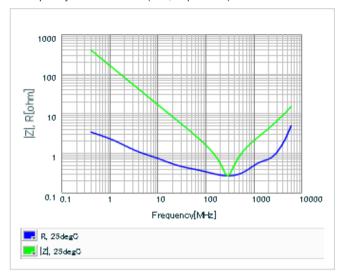

Frequency characteristics (ESR, Impedance)

DC bias characteristics

Capacitance - temperature characteristics

S parameter (Smith chart S11)

AC voltage characteristics

2 of 2

This PDF data has only typical specifications because there is no space