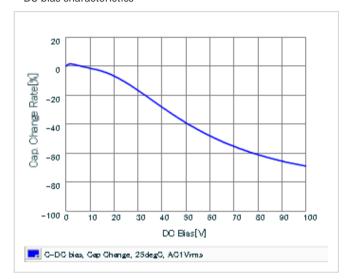

Frequency characteristics (ESR, Impedance)

DC bias characteristics

Capacitance - temperature characteristics

S parameter (Smith chart S11)

AC voltage characteristics

2 of 2

This PDF data has only typical specifications because there is no space