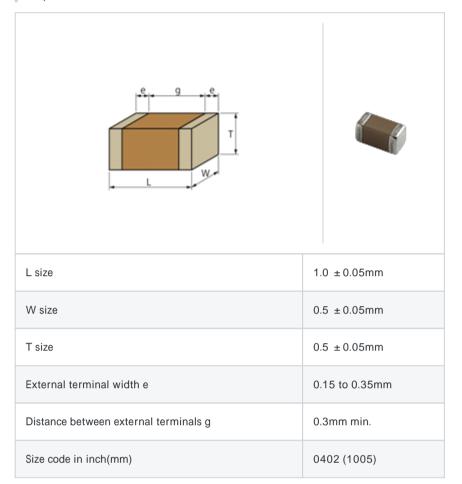

# GRM155R72A102KA01#

"#" indicates a package specification code.













< List of part numbers with package codes >  ${\sf GRM155R72A102KA01D} \ \ , \ \ {\sf GRM155R72A102KA01W} \ \ , \ \ {\sf GRM155R72A102KA01J}$ 

#### Shape



### References

| Packaging | Specifications                                              | Minimum quantity |
|-----------|-------------------------------------------------------------|------------------|
| D         | 180mm Paper taping                                          | 10000            |
| J         | 330mm Paper taping                                          | 50000            |
| W         | 180mm Paper taping (W8P1*)  * Width: 8mm, Pocket pitch: 1mm | 20000            |

| Mass (typ.) |       |  |
|-------------|-------|--|
| 1 piece     | 1.6mg |  |
| 180mm Reel  | 118g  |  |

## Specifications

| Capacitance                                      | 1000pF ± 10% |
|--------------------------------------------------|--------------|
| Rated voltage