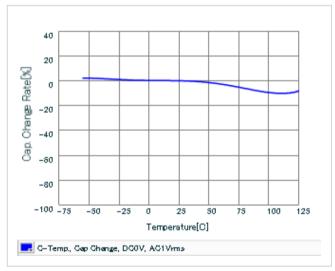

Frequency characteristics (ESR, Impedance)

DC bias characteristics

Capacitance - temperature characteristics

S parameter (Smith chart S11)

AC voltage characteristics

2 of 2

This PDF data has only typical specifications because there is no space