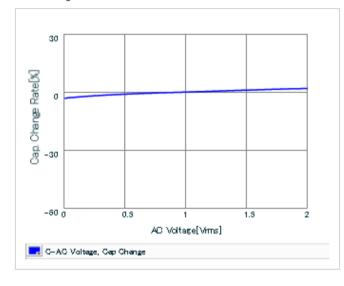

Frequency characteristics (ESR, Impedance)

DC bias characteristics

Capacitance - temperature characteristics

S parameter (Smith chart S11)

AC voltage characteristics

2 of 2

This PDF data has only typical specifications because there is no space