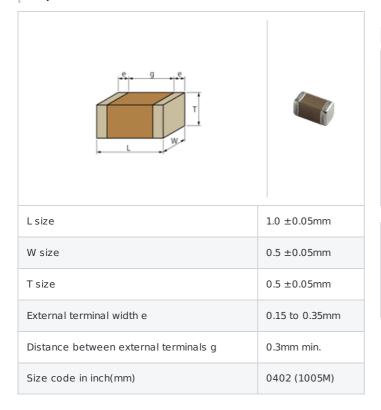

## $GRM155R71H222JA01\# \quad \text{``#'' indicates a package specification code.}$













< List of part numbers with package codes > GRM155R71H222JA01D , GRM155R71H222JA01W , GRM155R71H222JA01J

## Shape



## References

| Packaging | Specifications                                                       | Minimum quantity |
|-----------|----------------------------------------------------------------------|------------------|
| D         | $\phi$ 180mm Paper taping                                            | 10000            |
| J         | φ 330mm Paper taping                                                 | 50000            |
| W         | φ 180mm Paper taping (W8P1*)<br>* Width : 8mm, Pocket pitch :<br>1mm | 20000            |

| Mass (typ.)  |       |  |
|--------------|-------|--|
| 1 piece      | 1.6mg |  |
| φ 180mm Reel | 118g  |  |

## Specifications

| Capacitance                                      | 2200pF ±5%  |
|--------------------------------------------------|-----------