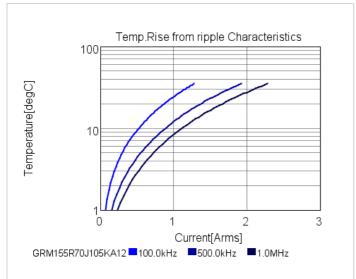

### Chart of characteristic data (The charts below may show another part number which shares its characteristics.)

2 of 2