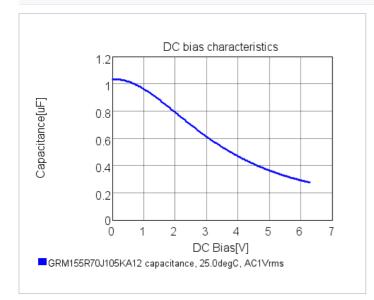

### Chart of characteristic data (The charts below may show another part number which shares its characteristics.)

2 of 2