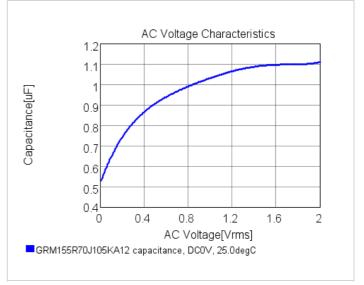

### Chart of characteristic data (The charts below may show another part number which shares its characteristics.)

2 of 2