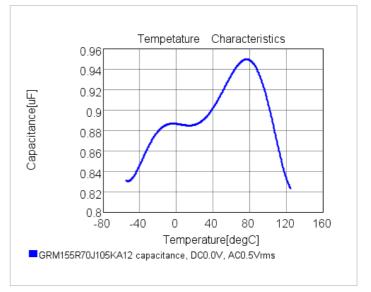

### Chart of characteristic data (The charts below may show another part number which shares its characteristics.)

2 of 2