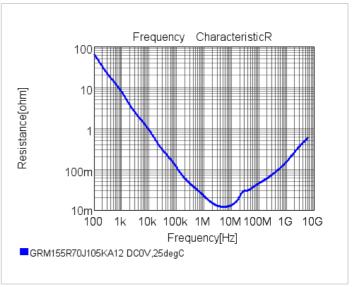

### Chart of characteristic data (The charts below may show another part number which shares its characteristics.)

2 of 2