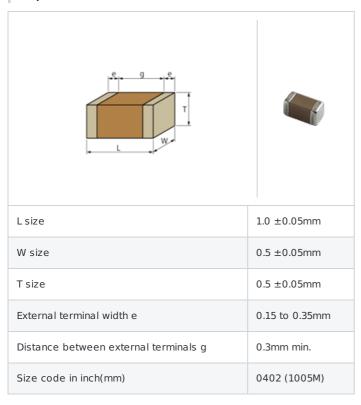

# GRM155R70J105KA12# "#" indicates a package specification code.















< List of part numbers with package codes > GRM155R70J105KA12D , GRM155R70J105KA12W , GRM155R70J105KA12J

#### Shape



#### Notes

Derating1

#### References

| Packaging | Specifications                                                | Minimum quantity |
|-----------|---------------------------------------------------------------|------------------|
| D         | $\phi$ 180mm Paper taping                                     | 10000            |
| J         | φ 330mm Paper taping                                          | 50000            |
| W         | φ 180mm Paper taping (W8P1*)  * Width: 8mm, Pocket pitch: 1mm | 20000            |

| Mass (typ.)  |        |  |
|--------------|--------|--|
| 1 piece      | 1.6 mg |  |
| φ 180mm Reel | 118g   |  |

## Specifications

| Capacitance                                      | 1.0µF ±10%  |
|--------------------------------------------------|-------------|
|