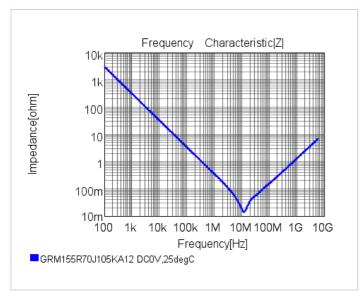

### Chart of characteristic data (The charts below may show another part number which shares its characteristics.)

2 of 2