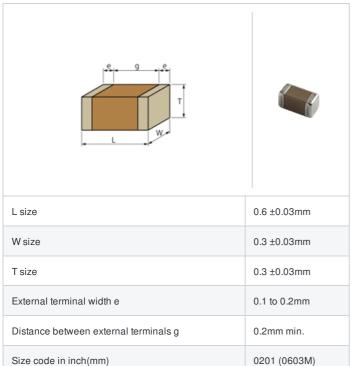

< List of part numbers with package codes > GRM033R71E101KA01D , GRM033R71E101KA01J , GRM033R71E101KA01W

## Shape



## References

| Packaging | Specifications                                               | Minimum quantity |
|-----------|--------------------------------------------------------------|------------------|
| D         | φ180mm Paper taping                                          | 15000            |
| J         | φ330mm Paper taping                                          | 50000            |
| W         | φ180mm Paper taping (W8P1*)  * Width: 8mm, Pocket pitch: 1mm | 30000            |

| Mass (typ.) |        |  |
|-------------|--------|--|
| 1 piece     | 0.33mg |  |
| φ180mm Reel | 118g   |  |

## **Specifications**

| Capacitance                                      | 100pF ±10%   |
|--------------------------------------------------|--------------|
| Rated voltage