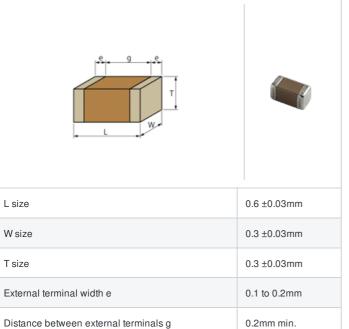

## GRM0335C1E820JA01# "#" indicates a package specification code.













< List of part numbers with package codes > GRM0335C1E820JA01D , GRM0335C1E820JA01W , GRM0335C1E820JA01J

## Shape



## References

| Packaging | Specifications                                                 | Minimum quantity |
|-----------|----------------------------------------------------------------|------------------|
| D         | φ180mm Paper taping                                            | 15000            |
| J         | φ330mm Paper taping                                            | 50000            |
| W         | φ180mm Paper taping (W8P1*)  * Width : 8mm, Pocket pitch : 1mm | 30000            |

| Mass (typ.) |        |  |
|-------------|--------|--|
| 1 piece     | 0.33mg |  |
| φ180mm Reel | 118g   |  |

## **Specifications**

Size code in inch(mm)

| Capacitance                                      | 82pF ±5%     |
|--------------------------------------------------|-------------