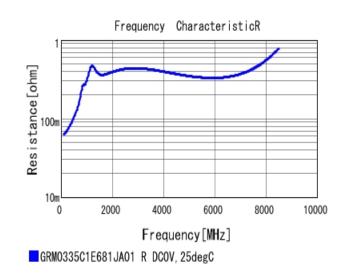

## Characteristic Data

The charts below may show another part number which shares its characteristics.

GRM0335C1E681JA01 C-AC Voltage capchange, DCOV, 25.0d

3 of 4

1. This datasheet is downloaded from the website of Murata Manufacturing Co., Ltd. Therefore, it's specifications are subject to change or our products in it may be discontinued without advance notice. Please check with our sales representatives or product engineers before ordering.