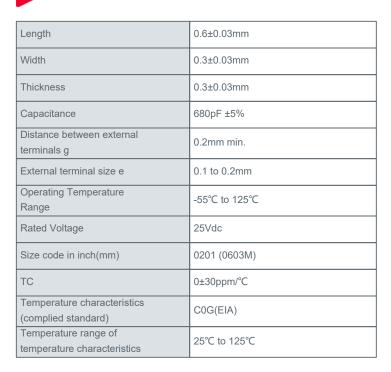

## GRM0335C1E681JA01#

< List of part numbers with package codes > GRM0335C1E681JA01J GRM0335C1E681JA01D