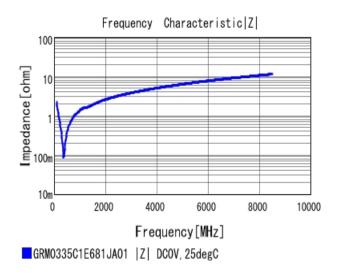

## Characteristic Data

The charts below may show another part number which shares its characteristics.

GRM0335C1E681JA01 C-AC Voltage capchange, DCOV, 25.0d

3 of 4

1. This datasheet is downloaded from the website of Murata Manufacturing Co., Ltd. Therefore, it's specifications are subject to change or our products in it may be discontinued without advance notice. Please check with our sales representatives or product engineers before ordering.