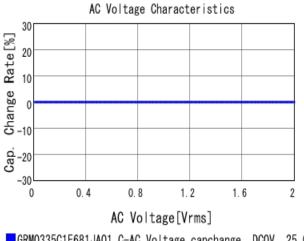

## Characteristic Data

The charts below may show another part number which shares its characteristics.

GRM0335C1E681JA01 C-AC Voltage capchange, DCOV, 25.0d

3 of 4

1. This datasheet is downloaded from the website of Murata Manufacturing Co., Ltd. Therefore, it's specifications are subject to change or our products in it may be discontinued without advance notice. Please check with our sales representatives or product engineers before ordering.