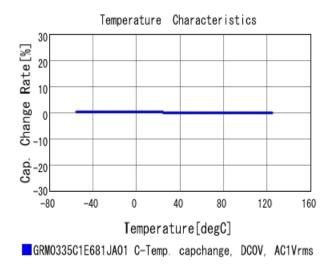

## Characteristic Data

The charts below may show another part number which shares its characteristics.

GRM0335C1E681JA01 C-AC Voltage capchange, DCOV, 25.0d

3 of 4

1. This datasheet is downloaded from the website of Murata Manufacturing Co., Ltd. Therefore, it's specifications are subject to change or our products in it may be discontinued without advance notice. Please check with our sales representatives or product engineers before ordering.