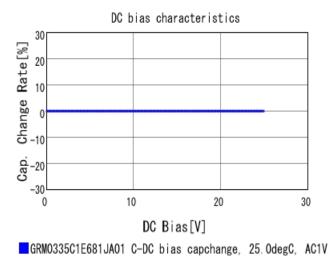

## Characteristic Data

The charts below may show another part number which shares its characteristics.

GRM0335C1E681JA01 C-AC Voltage capchange, DCOV, 25.0d

3 of 4

1. This datasheet is downloaded from the website of Murata Manufacturing Co., Ltd. Therefore, it's specifications are subject to change or our products in it may be discontinued without advance notice. Please check with our sales representatives or product engineers before ordering.