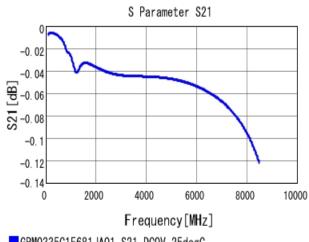

"#" indicates a package specification code.

GRM0335C1E681JA01 S21 DC0V, 25degC

4 of 4