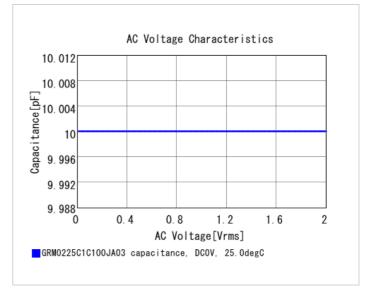

## **Specifications**

| Capacitance                                      | 56pF ±5%     |
|--------------------------------------------------|--------------|
| Rated voltage                                    | 25Vdc        |
| Temperature characteristics (complied standard)  | C0G(EIA)     |
| Temperature coefficient                          | 0±30ppm/°C   |
| Temperature range of temperature characteristics | 25 to 125°C  |
| Operating temperature range                      | -55 to 125°C |