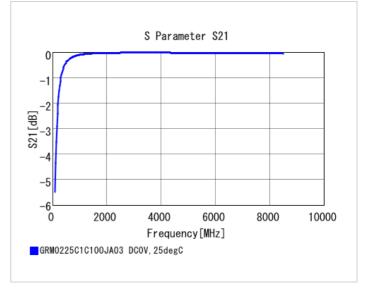

## **Specifications**

| Capacitance                                      | 56pF ±5%     |
|--------------------------------------------------|--------------|
| Rated voltage                                    | 25Vdc        |
| Temperature characteristics (complied standard)  | C0G(EIA)     |
| Temperature coefficient                          | 0±30ppm/°C   |
| Temperature range of temperature characteristics | 25 to 125°C  |
| Operating temperature range                      | -55 to 125°C |