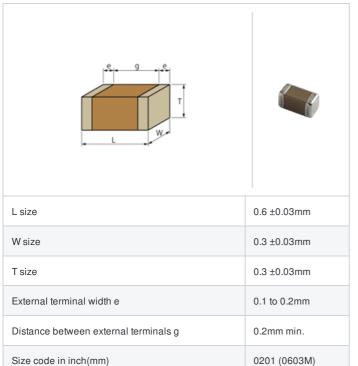

## GRM0335C1E560JA01# "#" indicates a package specification code.













< List of part numbers with package codes > GRM0335C1E560JA01D , GRM0335C1E560JA01J , GRM0335C1E560JA01W

## **Shape**



## References

| Packaging | Specifications                                                 | Minimum quantity |
|-----------|----------------------------------------------------------------|------------------|
| D         | φ180mm Paper taping                                            | 15000            |
| J         | φ330mm Paper taping                                            | 50000            |
| W         | φ180mm Paper taping (W8P1*)  * Width : 8mm, Pocket pitch : 1mm | 30000            |

| Mass (typ.) |        |
|-------------|--------|
| 1 piece     | 0.33mg |
| φ180mm Reel | 118g   |

## **Specifications**

| Capacitance                                      | 56pF ±5%     |
|--------------------------------------------------|--------------|
| Rated voltage