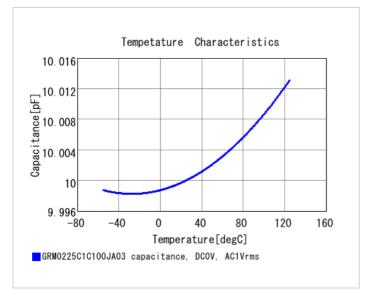

## **Specifications**

| Capacitance                                      | 56pF ±5%     |
|--------------------------------------------------|--------------|
| Rated voltage                                    | 25Vdc        |
| Temperature characteristics (complied standard)  | C0G(EIA)     |
| Temperature coefficient                          | 0±30ppm/°C   |
| Temperature range of temperature characteristics | 25 to 125°C  |
| Operating temperature range                      | -55 to 125°C |