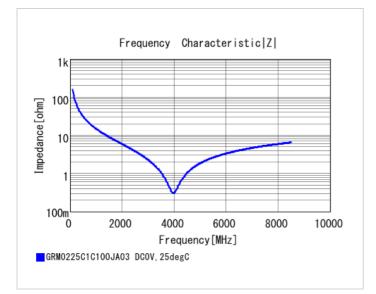

## **Specifications**

| Capacitance                                      | 56pF ±5%     |
|--------------------------------------------------|--------------|
| Rated voltage                                    | 25Vdc        |
| Temperature characteristics (complied standard)  | C0G(EIA)     |
| Temperature coefficient                          | 0±30ppm/°C   |
| Temperature range of temperature characteristics | 25 to 125°C  |
| Operating temperature range                      | -55 to 125°C |