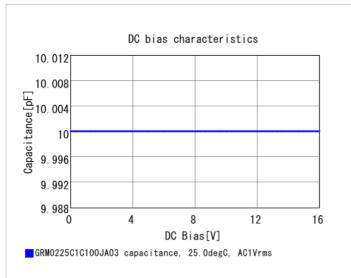

## **Specifications**

| Capacitance                                      | 56pF ±5%     |
|--------------------------------------------------|--------------|
| Rated voltage                                    | 25Vdc        |
| Temperature characteristics (complied standard)  | C0G(EIA)     |
| Temperature coefficient                          | 0±30ppm/°C   |
| Temperature range of temperature characteristics | 25 to 125°C  |
| Operating temperature range                      | -55 to 125°C |