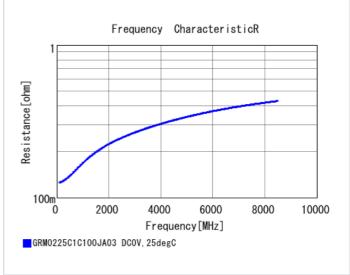

## **Specifications**

| Capacitance                                      | 56pF ±5%     |
|--------------------------------------------------|--------------|
| Rated voltage                                    | 25Vdc        |
| Temperature characteristics (complied standard)  | C0G(EIA)     |
| Temperature coefficient                          | 0±30ppm/°C   |
| Temperature range of temperature characteristics | 25 to 125°C  |
| Operating temperature range                      | -55 to 125°C |