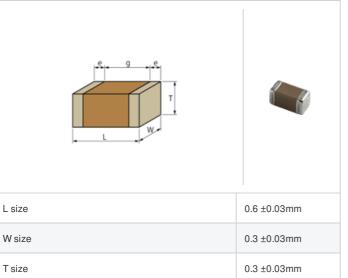

## **Shape**

L size

T size

| Packaging | Specifications                                               | Minimum quantity |
|-----------|--------------------------------------------------------------|------------------|
| D         | φ180mm Paper taping                                          | 15000            |
| J         | φ330mm Paper taping                                          | 50000            |
| W         | φ180mm Paper taping (W8P1*)  * Width: 8mm, Pocket pitch: 1mm | 30000            |

## **Specifications**

Size code in inch(mm)

External terminal width e

Distance between external terminals g

| Capacitance                                      | 30pF ±5%     |
|--------------------------------------------------|--------------|
| Rated voltage                                    | 25Vdc        |
| Temperature characteristics (complied standard)  | COG(EIA)     |
| Temperature coefficient                          | 0±30ppm/°C   |
| Temperature range of temperature characteristics | 25 to 125°C  |
| Operating temperature range                      | -55 to 125°C |