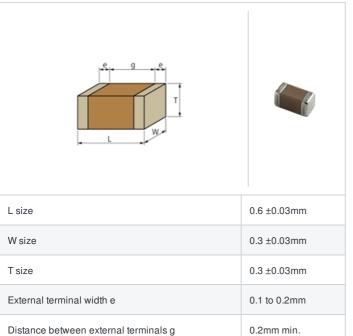

## Shape

## **Specifications**

Size code in inch(mm)

| Capacitance                                      | 22pF ±2%     |
|--------------------------------------------------|--------------|
| Rated voltage                                    | 25Vdc        |
| Temperature characteristics (complied standard)  | COG(EIA)     |
| Temperature coefficient                          | 0±30ppm/°C   |
| Temperature range of temperature characteristics | 25 to 125°C  |
| Operating temperature range                      | -55 to 125°C |