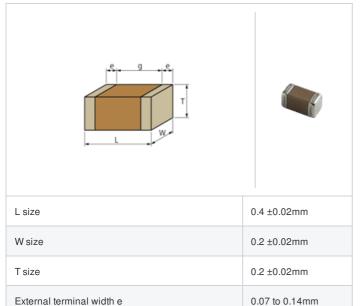

### **Shape**

## **Specifications**

Size code in inch(mm)

Distance between external terminals g

| Capacitance                                      | 56pF ±5%     |
|--------------------------------------------------|--------------|
| Rated voltage                                    | 25Vdc        |
| Temperature characteristics (complied standard)  | C0G(EIA)     |
| Temperature coefficient                          | 0±30ppm/°C   |
| Temperature range of temperature characteristics | 25 to 125°C  |
| Operating temperature range                      | -55 to 125°C |