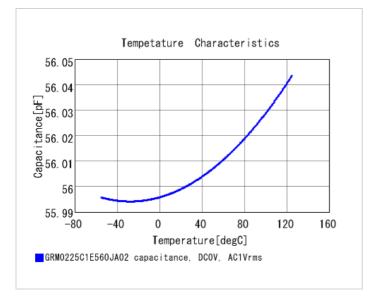

#### Chart of characteristic data (The charts below may show another part number which shares its characteristics.)

2 of 2