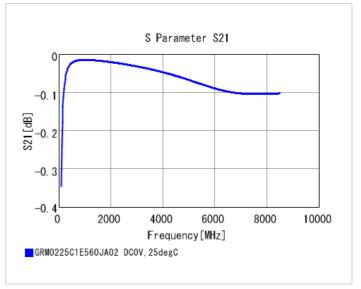

#### Chart of characteristic data (The charts below may show another part number which shares its characteristics.)

2 of 2