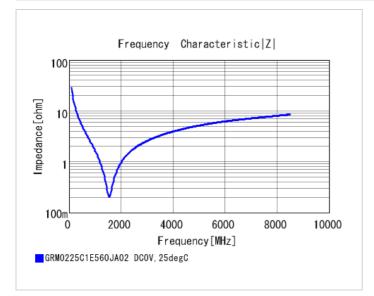

#### Chart of characteristic data (The charts below may show another part number which shares its characteristics.)

2 of 2