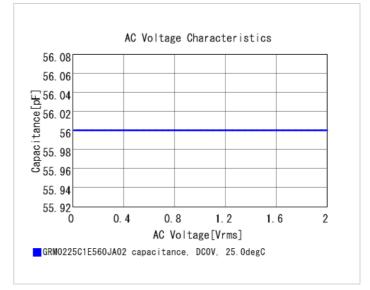

#### Chart of characteristic data (The charts below may show another part number which shares its characteristics.)

2 of 2