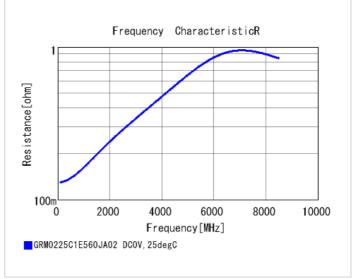

#### Chart of characteristic data (The charts below may show another part number which shares its characteristics.)

2 of 2