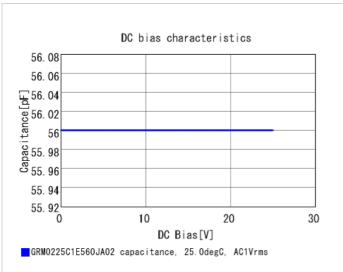

#### Chart of characteristic data (The charts below may show another part number which shares its characteristics.)

2 of 2