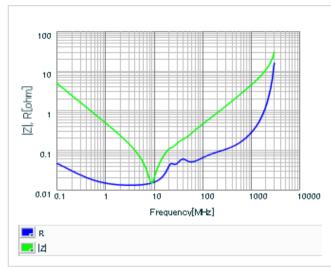

| 330mm Embossed taping | 4000             |

| Mass (typ.) |       |  |
|-------------|-------|--|
| 1 piece     | 150mg |  |
| 180mm Reel  | 209g  |  |

#### 1 of 2

## 🔔 Attention

1. This datasheet is downloaded from the website of Murata Manufacturing Co., Ltd. Therefore, it 's specifications are subject to change or our products in it may be discontinued without advance notice. Please check with our sales representatives or product engineers before ordering.

2. This datasheet has only typical specifications because there is no space for detailed specifications.

Therefore, please review our product specifications or consult the approval sheet for product specifications before ordering.

muRata Murata Manufacturing Co., Ltd.

URL : http://www.murata.com/

Last updated: 2015/12/04









Capacitance - temperature characteristics











Calorific property by ripple current



This PDF data has only typical specifications because there is no space for detailed specifications.

Therefore, please reviewour product specifications or consult the approval sheet for product specifications before ordering.



muRata Murata Manufacturing Co., Ltd. Last updated: 2015/12/04