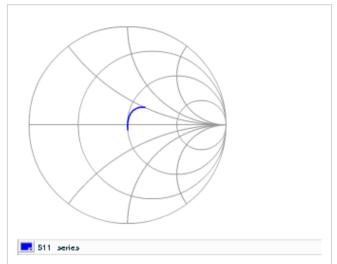

(typ.) |       |  |
|-------------|-------|--|
| 1 piece     | 150mg |  |
| 180mm Reel  | 209g  |  |

#### 1 of 2

## 🔔 Attention

1. This datasheet is downloaded from the website of Murata Manufacturing Co., Ltd. Therefore, it 's specifications are subject to change or our products in it may be discontinued without advance notice. Please check with our sales representatives or product engineers before ordering.

2. This datasheet has only typical specifications because there is no space for detailed specifications.

Therefore, please review our product specifications or consult the approval sheet for product specifications before ordering.

muRata Murata Manufacturing Co., Ltd.

URL : http://www.murata.com/

Last updated: 2015/12/04









Capacitance - temperature characteristics











Calorific property by ripple current



This PDF data has only typical specifications because there is no space for detailed specifications.

Therefore, please reviewour product specifications or consult the approval sheet for product specifications before ordering.



muRata Murata Manufacturing Co., Ltd. Last updated: 2015/12/04