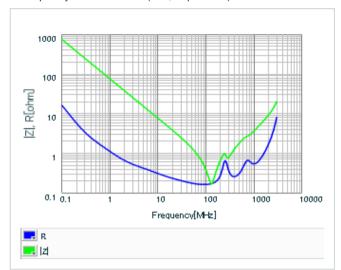

Chart of characteristic data (The charts below may show another part number which shares its characteristics.)

Frequency characteristics (ESR, Impedance)

DC bias characteristics

S parameter (Smith chart S11)