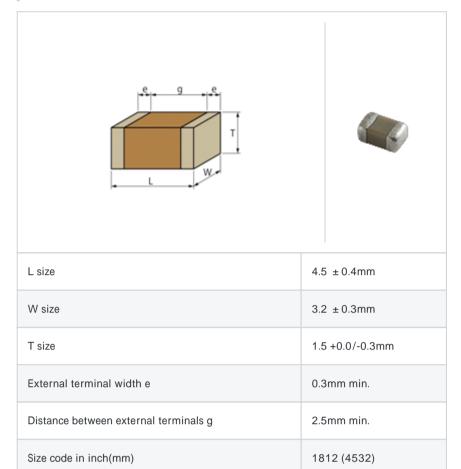

#### Shape

#### References

| Packaging | Specifications        | Minimum quantity |
|-----------|-----------------------|------------------|
| L         | 180mm Embossed taping | 1000             |
| K         | 330mm Embossed taping | 4000             |

| Mass (typ.) |       |  |
|-------------|-------|--|
| 1 piece     | 110mg |  |