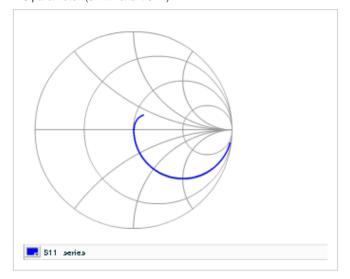

Chart of characteristic data (The charts below may show another part number which shares its characteristics.)

Frequency characteristics (ESR, Impedance)

DC bias characteristics

S parameter (Smith chart S11)