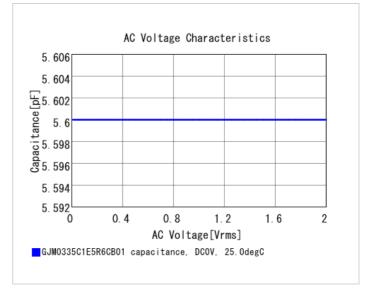

## **Specifications**

Size code in inch(mm)

| Capacitance                                      | 5.6pF ±0.25pF |
|--------------------------------------------------|---------------|
| Rated voltage                                    | 25Vdc         |
| Temperature characteristics (complied standard)  | COG(EIA)      |
| Temperature coefficient                          | 0±30ppm/°C    |
| Temperature range of temperature characteristics | 25 to 125°C   |
| Operating temperature range                      | -55 to 125°C  |