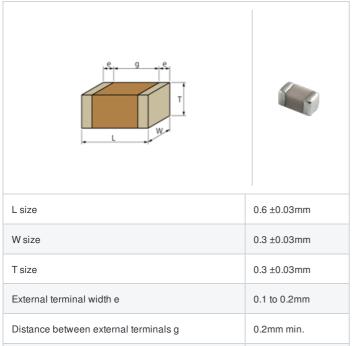

#### Shape

## **Specifications**

Size code in inch(mm)

| Capacitance                                      | 5.6pF ±0.25pF |
|--------------------------------------------------|---------------|
| Rated voltage                                    | 25Vdc         |
| Temperature characteristics (complied standard)  | COG(EIA)      |
| Temperature coefficient                          | 0±30ppm/°C    |
| Temperature range of temperature characteristics | 25 to 125°C   |
| Operating temperature range                      | -55 to 125°C  |