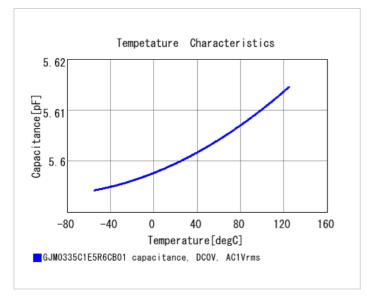

## **Specifications**

Size code in inch(mm)

| Capacitance                                      | 5.6pF ±0.25pF |
|--------------------------------------------------|---------------|
| Rated voltage                                    | 25Vdc         |
| Temperature characteristics (complied standard)  | COG(EIA)      |
| Temperature coefficient                          | 0±30ppm/°C    |
| Temperature range of temperature characteristics | 25 to 125°C   |
| Operating temperature range                      | -55 to 125°C  |