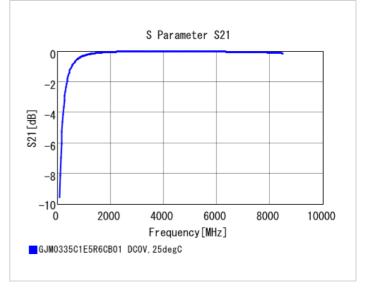

## **Specifications**

Size code in inch(mm)

| Capacitance                                      | 5.6pF ±0.25pF |
|--------------------------------------------------|---------------|
| Rated voltage                                    | 25Vdc         |
| Temperature characteristics (complied standard)  | COG(EIA)      |
| Temperature coefficient                          | 0±30ppm/°C    |
| Temperature range of temperature characteristics | 25 to 125°C   |
| Operating temperature range                      | -55 to 125°C  |