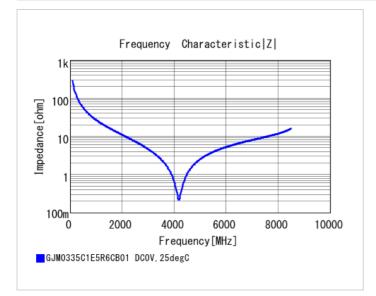

## **Specifications**

Size code in inch(mm)

| Capacitance                                      | 5.6pF ±0.25pF |
|--------------------------------------------------|---------------|
| Rated voltage                                    | 25Vdc         |
| Temperature characteristics (complied standard)  | COG(EIA)      |
| Temperature coefficient                          | 0±30ppm/°C    |
| Temperature range of temperature characteristics | 25 to 125°C   |
| Operating temperature range                      | -55 to 125°C  |