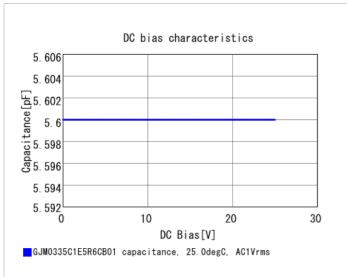

## **Specifications**

Size code in inch(mm)

| Capacitance                                      | 5.6pF ±0.25pF |
|--------------------------------------------------|---------------|
| Rated voltage                                    | 25Vdc         |
| Temperature characteristics (complied standard)  | COG(EIA)      |
| Temperature coefficient                          | 0±30ppm/°C    |
| Temperature range of temperature characteristics | 25 to 125°C   |
| Operating temperature range                      | -55 to 125°C  |