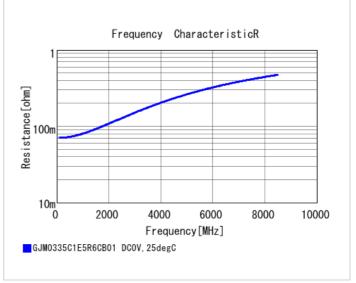

## **Specifications**

Size code in inch(mm)

| Capacitance                                      | 5.6pF ±0.25pF |
|--------------------------------------------------|---------------|
| Rated voltage                                    | 25Vdc         |
| Temperature characteristics (complied standard)  | COG(EIA)      |
| Temperature coefficient                          | 0±30ppm/°C    |
| Temperature range of temperature characteristics | 25 to 125°C   |
| Operating temperature range                      | -55 to 125°C  |