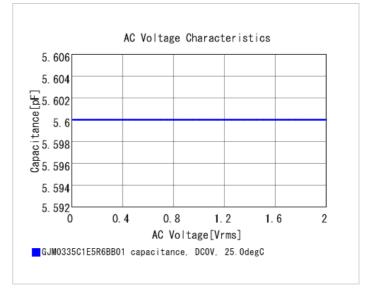

## **Specifications**

Size code in inch(mm)

| Capacitance                                      | 5.6pF ±0.1pF |
|--------------------------------------------------|--------------|
| Rated voltage                                    | 25Vdc        |
| Temperature characteristics (complied standard)  | C0G(EIA)     |
| Temperature coefficient                          | 0±30ppm/°C   |
| Temperature range of temperature characteristics | 25 to 125°C  |
| Operating temperature range                      | -55 to 125°C |