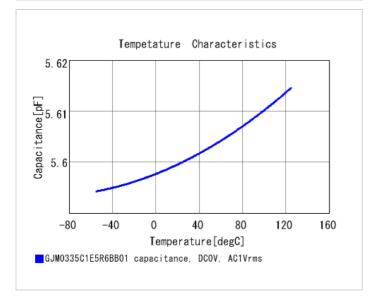

## **Specifications**

Size code in inch(mm)

| Capacitance                                      | 5.6pF ±0.1pF |
|--------------------------------------------------|--------------|
| Rated voltage                                    | 25Vdc        |
| Temperature characteristics (complied standard)  | C0G(EIA)     |
| Temperature coefficient                          | 0±30ppm/°C   |
| Temperature range of temperature characteristics | 25 to 125°C  |
| Operating temperature range                      | -55 to 125°C |