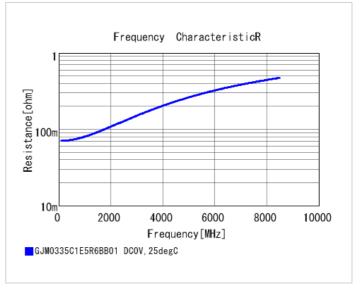

## **Specifications**

Size code in inch(mm)

| Capacitance                                      | 5.6pF ±0.1pF |
|--------------------------------------------------|--------------|
| Rated voltage                                    | 25Vdc        |
| Temperature characteristics (complied standard)  | C0G(EIA)     |
| Temperature coefficient                          | 0±30ppm/°C   |
| Temperature range of temperature characteristics | 25 to 125°C  |
| Operating temperature range                      | -55 to 125°C |