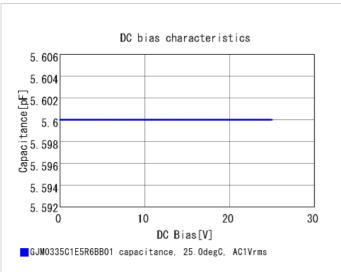

## **Specifications**

Size code in inch(mm)

| Capacitance                                      | 5.6pF ±0.1pF |
|--------------------------------------------------|--------------|
| Rated voltage                                    | 25Vdc        |
| Temperature characteristics (complied standard)  | C0G(EIA)     |
| Temperature coefficient                          | 0±30ppm/°C   |
| Temperature range of temperature characteristics | 25 to 125°C  |
| Operating temperature range                      | -55 to 125°C |