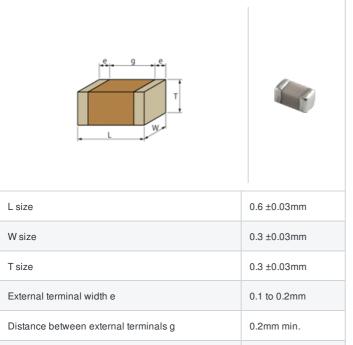

#### Shape

## **Specifications**

Size code in inch(mm)

| Capacitance                                      | 5.6pF ±0.1pF |
|--------------------------------------------------|--------------|
| Rated voltage                                    | 25Vdc        |
| Temperature characteristics (complied standard)  | C0G(EIA)     |
| Temperature coefficient                          | 0±30ppm/°C   |
| Temperature range of temperature characteristics | 25 to 125°C  |
| Operating temperature range                      | -55 to 125°C |