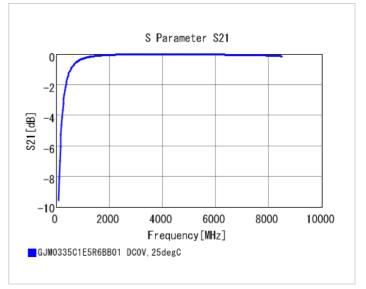

## **Specifications**

Size code in inch(mm)

| Capacitance                                      | 5.6pF ±0.1pF |
|--------------------------------------------------|--------------|
| Rated voltage                                    | 25Vdc        |
| Temperature characteristics (complied standard)  | C0G(EIA)     |
| Temperature coefficient                          | 0±30ppm/°C   |
| Temperature range of temperature characteristics | 25 to 125°C  |
| Operating temperature range                      | -55 to 125°C |