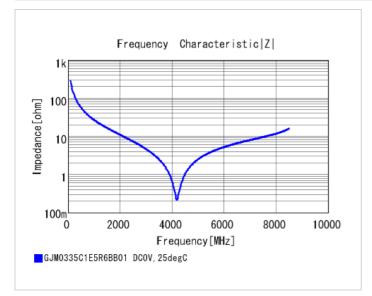

## **Specifications**

Size code in inch(mm)

| Capacitance                                      | 5.6pF ±0.1pF |
|--------------------------------------------------|--------------|
| Rated voltage                                    | 25Vdc        |
| Temperature characteristics (complied standard)  | C0G(EIA)     |
| Temperature coefficient                          | 0±30ppm/°C   |
| Temperature range of temperature characteristics | 25 to 125°C  |
| Operating temperature range                      | -55 to 125°C |