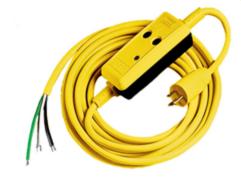

# Ground Fault Products Portable GFCI Line Cords Industrial Grade, Automatic and Manual Set

## Features

- Unit must be reset by pushing the reset button upon plug in and after loss of primary power
- After a ground fault condition, unit must be reset by pushing the reset button
- Ideal for applications where operator injury might occur if equipment were to restart after a power failure

## **Ordering Information**

Description Length Circuit Guard® manual set portable GFCI line cord, 15A 120V AC stripped stripped

15' (457.2 cm) GFCI power supply cord with stripped leads

UPC Catalog Number 783585690407 GFPOEMM