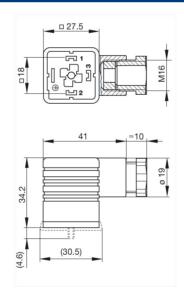

## GDM 3016 grau/grey

Industrial Connectors:Rectangular connectors GDM-series:Type A EN 175301-803 (DIN 43650) / ISO 4400:Cable socket, self-assembly

| Product description  Description | cable socket with central screw M 3 x 35 |  |
|----------------------------------|------------------------------------------|--|
| Type                             | GDM 3016 grau/grey                       |  |
| Order No.                        |                                          |  |
|                                  | 934 395-106                              |  |
| Other standard types             | black housing,                           |  |
|                                  | Order no. 934 395-100                    |  |
| Number of contacts               | 3 + PE                                   |  |
| Cable gland                      | M 16                                     |  |
| Conductor size                   | max. 1.5 mm2                             |  |
| Standard                         | DIN EN 175 301-803-A                     |  |
| Housing Color                    | grau                                     |  |
| Construction type                | Ā                                        |  |
| Construction type Drawing        | A                                        |  |

| 6.3 mm x 0.8 mm, 4.8 mm x 0.8 mm |
|----------------------------------|
| UC 250 V                         |
| 16 A                             |
| <= 4 mOhm                        |
| screw                            |
| 4.5 mm to 10 mm diameter         |
| central nut                      |
|                                  |
| Sn                               |
| PA                               |
| PA                               |
|                                  |
| IP 65 (gasket necessary)         |
| 3                                |
|                                  |