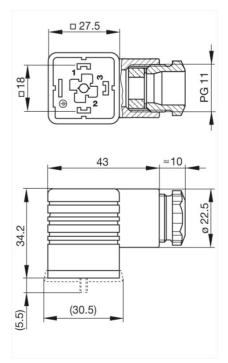

## GDM 2011 schwarz/black

Industrial Connectors:Rectangular connectors GDM-series:Type AEN 175301-803 (DIN 43650) / ISO 4400:Cable socket, self-assembly

| Product description  |                                          |
|----------------------|------------------------------------------|
| Description          | cable socket with central screw M 3 x 35 |
| Туре                 | GDM 2011 schwarz/black                   |
| Order No.            | 931 957-100                              |
| Other standard types | grey housing,<br>Order no. 931 957-106   |
| Number of contacts   | 2 + PE                                   |
| Cable gland          | PG 11                                    |
| Conductor size       | max. 1.5 mm <sup>2</sup>                 |
| Standard             | DIN EN 175 301-803-A                     |
| Housing Color        | black                                    |
| Construction type    | A                                        |
| Drawing              |                                          |

| Technical data      |                                  |
|---------------------|----------------------------------|
| Pin dimensions      | 6.3 mm x 0.8 mm, 4.8 mm x 0.8 mm |
| Rated voltage       | AC/DC 250 V                      |
| Rated current       | 16 A                             |
| Contact resistance  | <= 4 mOhm                        |
| Type of termination | screw                            |
| Suitable cables     | 6 mm to 9 mm diameter            |