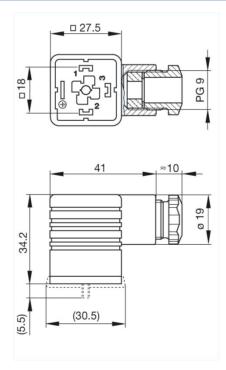

## GDM 2009 grau/grey

Industrial Connectors:Rectangular connectors GDM-series:Type AEN 175301-803 (DIN 43650) / ISO 4400:Cable socket, self-assembly

| Product description  |                                          |
|----------------------|------------------------------------------|
| Description          | cable socket with central screw M 3 x 35 |
| Туре                 | GDM 2009 grau/grey                       |
| Order No.            | 931 965-106                              |
| Other standard types | black housing,<br>Order no. 931 965-100  |
| Number of contacts   | 2 + PE                                   |
| Cable gland          | PG 9                                     |
| Conductor size       | max. 1.5 mm <sup>2</sup>                 |
| Standard             | DIN EN 175 301-803-A                     |
| Housing Color        | grau                                     |
| Construction type    | Ă                                        |
| Drawing              |                                          |