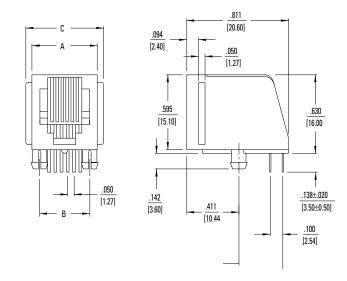

### **GDA Series Dimensions**

Dimensions in In [mm]

### **Ordering Information**

| •                   |                          |                                                                                                                                                        |                                       |                                                                                                                                                                                                                                                                                                                                                                                                                                     |                                                                                                                                                                                                                                                                                                                                                                                                                                                                                                                                                                        |
|---------------------|--------------------------|--------------------------------------------------------------------------------------------------------------------------------------------------------|---------------------------------------|-------------------------------------------------------------------------------------------------------------------------------------------------------------------------------------------------------------------------------------------------------------------------------------------------------------------------------------------------------------------------------------------------------------------------------------|------------------------------------------------------------------------------------------------------------------------------------------------------------------------------------------------------------------------------------------------------------------------------------------------------------------------------------------------------------------------------------------------------------------------------------------------------------------------------------------------------------------------------------------------------------------------|
| No. of<br>Positions | No. of<br>Contacts       | А                                                                                                                                                      | В                                     | С                                                                                                                                                                                                                                                                                                                                                                                                                                   | D                                                                                                                                                                                                                                                                                                                                                                                                                                                                                                                                                                      |
| 4                   | 4                        | .464                                                                                                                                                   | .300                                  | .540                                                                                                                                                                                                                                                                                                                                                                                                                                | .150                                                                                                                                                                                                                                                                                                                                                                                                                                                                                                                                                                   |
|                     |                          | 11.80                                                                                                                                                  | 7.62                                  | 13.72                                                                                                                                                                                                                                                                                                                                                                                                                               | 3.81                                                                                                                                                                                                                                                                                                                                                                                                                                                                                                                                                                   |
| 6                   | 4                        | .520                                                                                                                                                   | .400                                  | .620                                                                                                                                                                                                                                                                                                                                                                                                                                | .150                                                                                                                                                                                                                                                                                                                                                                                                                                                                                                                                                                   |
|                     |                          | 13.20                                                                                                                                                  | 10.16                                 | 15.75                                                                                                                                                                                                                                                                                                                                                                                                                               | 3.81                                                                                                                                                                                                                                                                                                                                                                                                                                                                                                                                                                   |
| 6                   | 6                        | .520                                                                                                                                                   | .400                                  | .620                                                                                                                                                                                                                                                                                                                                                                                                                                | .250                                                                                                                                                                                                                                                                                                                                                                                                                                                                                                                                                                   |
|                     |                          | 13.20                                                                                                                                                  | 10.16                                 | 15.75                                                                                                                                                                                                                                                                                                                                                                                                                               | 6.35                                                                                                                                                                                                                                                                                                                                                                                                                                                                                                                                                                   |
| 8                   | 8                        | .600                                                                                                                                                   | .450                                  | .700                                                                                                                                                                                                                                                                                                                                                                                                                                | .350                                                                                                                                                                                                                                                                                                                                                                                                                                                                                                                                                                   |
|                     |                          | 15.24                                                                                                                                                  | 11.43                                 | 17.78                                                                                                                                                                                                                                                                                                                                                                                                                               | 8.89                                                                                                                                                                                                                                                                                                                                                                                                                                                                                                                                                                   |
| 8                   | 8                        | .600                                                                                                                                                   | .450                                  | .700                                                                                                                                                                                                                                                                                                                                                                                                                                | .350                                                                                                                                                                                                                                                                                                                                                                                                                                                                                                                                                                   |
| Keyed               |                          | 15.24                                                                                                                                                  | 11.43                                 | 17.78                                                                                                                                                                                                                                                                                                                                                                                                                               | 8.89                                                                                                                                                                                                                                                                                                                                                                                                                                                                                                                                                                   |
|                     | No. of Positions 4 6 8 8 | No. of Positions         No. of Contacts           4         4           6         4           6         6           8         8           8         8 | No. of Positions No. of Contacts A  4 | No. of Positions         No. of Contacts         A         B           4         4         .464         .300           11.80         7.62           6         4         .520         .400           13.20         10.16           6         6         .520         .400           13.20         10.16           8         8         .600         .450           15.24         11.43           8         8         .600         .450 | No. of Positions         No. of Contacts         A         B         C           4         4         .464         .300         .540           11.80         7.62         13.72           6         4         .520         .400         .620           13.20         10.16         15.75           6         6         .520         .400         .620           13.20         10.16         15.75           8         8         .600         .450         .700           15.24         11.43         17.78           8         8         .600         .450         .700 |