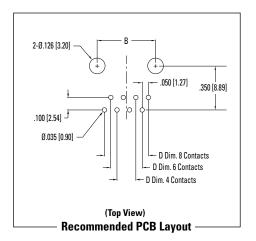

### **GDA Series Dimensions**

Dimensions in In [mm]

### **Ordering Information**

| •                   |                          |                                                                                                                                                        |                                       |                                                                                                                                                                                                                                                                                                                                                                                                                                     |                                                                                                                                                                                                                                                                                                                                                                                                                                                                                                                                                                        |
|---------------------|--------------------------|--------------------------------------------------------------------------------------------------------------------------------------------------------|---------------------------------------|-------------------------------------------------------------------------------------------------------------------------------------------------------------------------------------------------------------------------------------------------------------------------------------------------------------------------------------------------------------------------------------------------------------------------------------|------------------------------------------------------------------------------------------------------------------------------------------------------------------------------------------------------------------------------------------------------------------------------------------------------------------------------------------------------------------------------------------------------------------------------------------------------------------------------------------------------------------------------------------------------------------------|
| No. of<br>Positions | No. of<br>Contacts       | А                                                                                                                                                      | В                                     | С                                                                                                                                                                                                                                                                                                                                                                                                                                   | D                                                                                                                                                                                                                                                                                                                                                                                                                                                                                                                                                                      |
| 4                   | 4                        | .464                                                                                                                                                   | .300                                  | .540                                                                                                                                                                                                                                                                                                                                                                                                                                | .150                                                                                                                                                                                                                                                                                                                                                                                                                                                                                                                                                                   |
|                     |                          | 11.80                                                                                                                                                  | 7.62                                  | 13.72                                                                                                                                                                                                                                                                                                                                                                                                                               | 3.81                                                                                                                                                                                                                                                                                                                                                                                                                                                                                                                                                                   |
| 6                   | 4                        | .520                                                                                                                                                   | .400                                  | .620                                                                                                                                                                                                                                                                                                                                                                                                                                | .150                                                                                                                                                                                                                                                                                                                                                                                                                                                                                                                                                                   |
|                     |                          | 13.20                                                                                                                                                  | 10.16                                 | 15.75                                                                                                                                                                                                                                                                                                                                                                                                                               | 3.81                                                                                                                                                                                                                                                                                                                                                                                                                                                                                                                                                                   |
| 6                   | 6                        | .520                                                                                                                                                   | .400                                  | .620                                                                                                                                                                                                                                                                                                                                                                                                                                | .250                                                                                                                                                                                                                                                                                                                                                                                                                                                                                                                                                                   |
|                     |                          | 13.20                                                                                                                                                  | 10.16                                 | 15.75                                                                                                                                                                                                                                                                                                                                                                                                                               | 6.35                                                                                                                                                                                                                                                                                                                                                                                                                                                                                                                                                                   |
| 8                   | 8                        | .600                                                                                                                                                   | .450                                  | .700                                                                                                                                                                                                                                                                                                                                                                                                                                | .350                                                                                                                                                                                                                                                                                                                                                                                                                                                                                                                                                                   |
|                     |                          | 15.24                                                                                                                                                  | 11.43                                 | 17.78                                                                                                                                                                                                                                                                                                                                                                                                                               | 8.89                                                                                                                                                                                                                                                                                                                                                                                                                                                                                                                                                                   |
| 8                   | 8                        | .600                                                                                                                                                   | .450                                  | .700                                                                                                                                                                                                                                                                                                                                                                                                                                | .350                                                                                                                                                                                                                                                                                                                                                                                                                                                                                                                                                                   |
| Keyed               |                          | 15.24                                                                                                                                                  | 11.43                                 | 17.78                                                                                                                                                                                                                                                                                                                                                                                                                               | 8.89                                                                                                                                                                                                                                                                                                                                                                                                                                                                                                                                                                   |
|                     | No. of Positions 4 6 8 8 | No. of Positions         No. of Contacts           4         4           6         4           6         6           8         8           8         8 | No. of Positions No. of Contacts A  4 | No. of Positions         No. of Contacts         A         B           4         4         .464         .300           11.80         7.62           6         4         .520         .400           13.20         10.16           6         6         .520         .400           13.20         10.16           8         8         .600         .450           15.24         11.43           8         8         .600         .450 | No. of Positions         No. of Contacts         A         B         C           4         4         .464         .300         .540           11.80         7.62         13.72           6         4         .520         .400         .620           13.20         10.16         15.75           6         6         .520         .400         .620           13.20         10.16         15.75           8         8         .600         .450         .700           15.24         11.43         17.78           8         8         .600         .450         .700 |