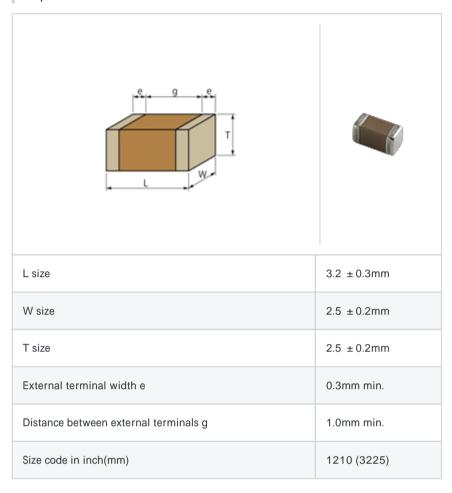

#### Shape

#### References

| Packaging | Specifications        | Minimum quantity |
|-----------|-----------------------|------------------|
| L         | 180mm Embossed taping | 1000             |
| K         | 330mm Embossed taping | 4000             |

| Mass (typ.) |       |  |
|-------------|-------|--|
| 1 piece     | 110mg |  |
| 180mm Reel  | 168g  |  |

## Specifications

| Capacitance                                      | 10μF ± 10% |
|--------------------------------------------------|------------|
| Rated voltage                                    | 25Vdc      |
| Temperature characteristics (complied standard)  | X7R(EIA)   |
| Capacitance change rate                          | ± 15.0%    |
| Temperature range of temperature characteristics | -55 to 125 |
| Operating temperature range                      | -55 to 125 |