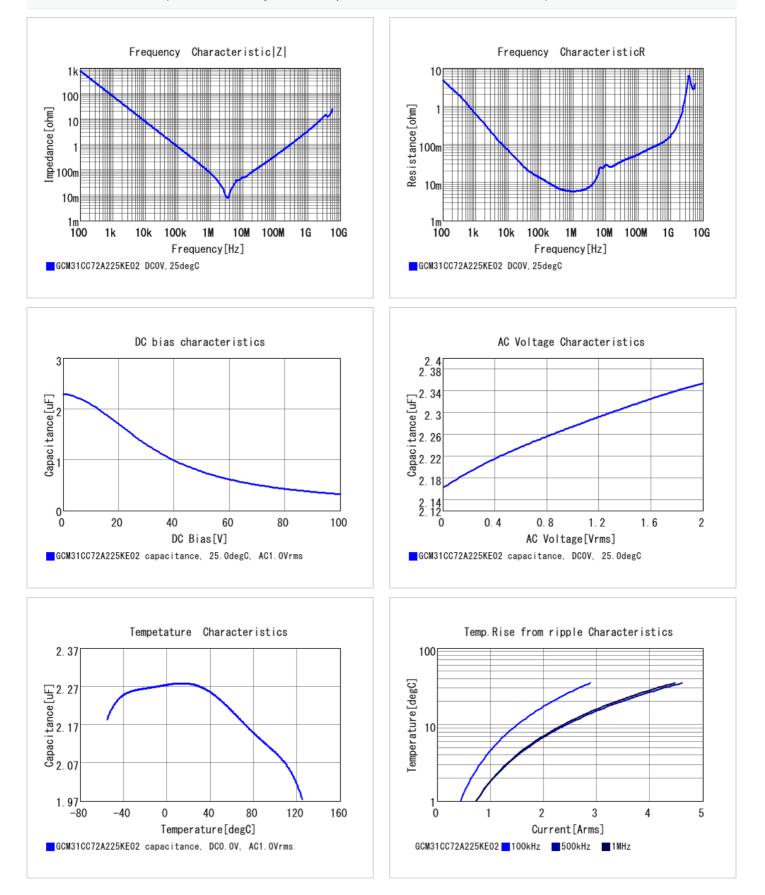

rature characteristics (complied standard)  | X7S(EIA)     |
| Capacitance change rate                          | ±22.0%       |
| Temperature range of temperature characteristics | -55 to 125°C |
| Operating temperature range                      | -55 to 125℃  |

#### 🔔 Attention

1. This datasheet is downloaded from the website of Murata Manufacturing Co., Ltd. Therefore, it's specifications are subject to change or our products in it may be discontinued without advance notice. Please check with our sales representatives or product engineers before ordering. 2. This datasheet has only typical specifications because there is no space for detailed specifications. Therefore, please review our product specifications or consult the approval sheet for product specifications before ordering.



2 of 2

#### 🔔 Attention

 This datasheet is downloaded from the website of Murata Manufacturing Co., Ltd. Therefore, it's specifications are subject to change or our products in it may be discontinued without advance notice. Please check with our sales representatives or product engineers before ordering.
This datasheet has only typical specifications because there is no space for detailed specifications.

Therefore, please review our product specifications or consult the approval sheet for product specifications before ordering.