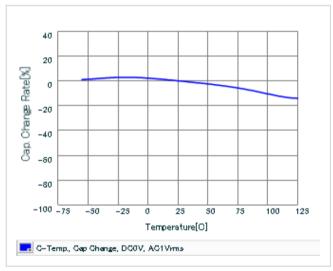

Frequency characteristics (ESR, Impedance)

DC bias characteristics

Capacitance - temperature characteristics

S parameter (Smith chart S11)

AC voltage characteristics

Calorific property by ripple current

2 of 2