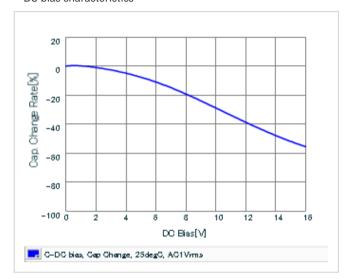

Frequency characteristics (ESR, Impedance)

DC bias characteristics

Capacitance - temperature characteristics

S parameter (Smith chart S11)

AC voltage characteristics

Calorific property by ripple current

2 of 2