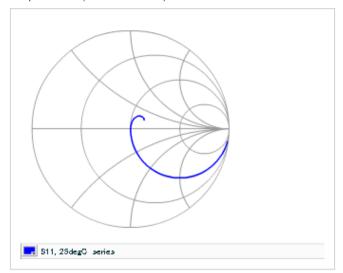

Frequency characteristics (ESR, Impedance)

DC bias characteristics

Capacitance - temperature characteristics

S parameter (Smith chart S11)

AC voltage characteristics

Calorific property by ripple current

2 of 2