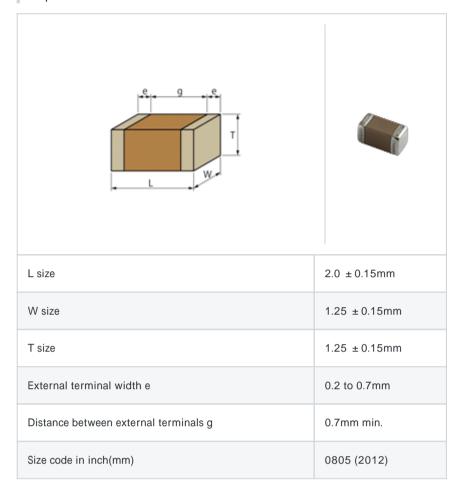

#### Shape

### References

| Packaging | Specifications        | Minimum quantity |
|-----------|-----------------------|------------------|
| L         | 180mm Embossed taping | 3000             |
| K         | 330mm Embossed taping | 10000            |