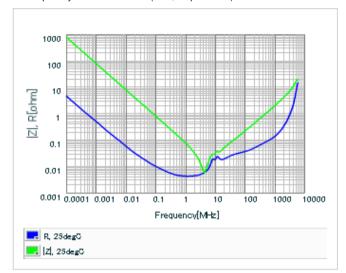

Frequency characteristics (ESR, Impedance)

DC bias characteristics

Capacitance - temperature characteristics

S parameter (Smith chart S11)

AC voltage characteristics

Calorific property by ripple current

2 of 2