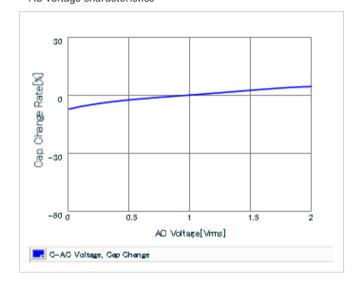

Frequency characteristics (ESR, Impedance)

DC bias characteristics

Capacitance - temperature characteristics

S parameter (Smith chart S11)

AC voltage characteristics

Calorific property by ripple current

2 of 2