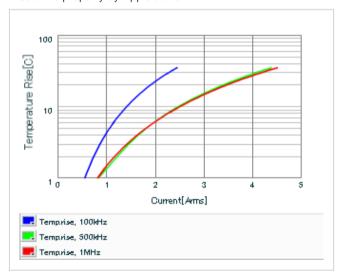

Frequency characteristics (ESR, Impedance)

DC bias characteristics

Capacitance - temperature characteristics

S parameter (Smith chart S11)

AC voltage characteristics

Calorific property by ripple current

2 of 2