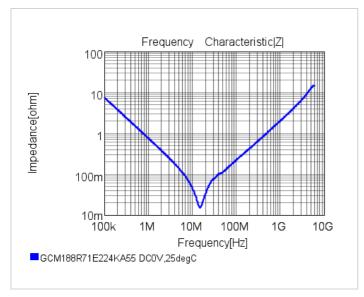

## Chart of characteristic data (The charts below may show another part number which shares its characteristics.)

2 of 2