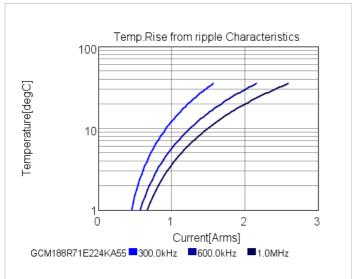

## Chart of characteristic data (The charts below may show another part number which shares its characteristics.)

2 of 2