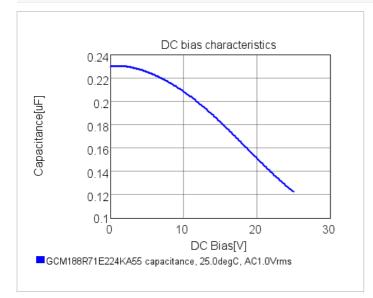

## Chart of characteristic data (The charts below may show another part number which shares its characteristics.)

2 of 2