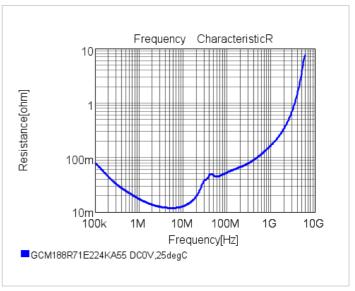

## Chart of characteristic data (The charts below may show another part number which shares its characteristics.)

2 of 2