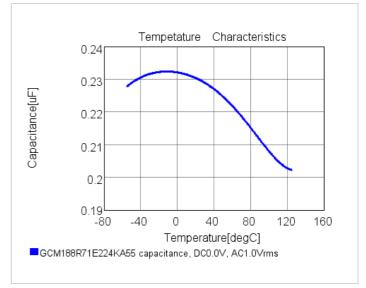

## Chart of characteristic data (The charts below may show another part number which shares its characteristics.)

2 of 2