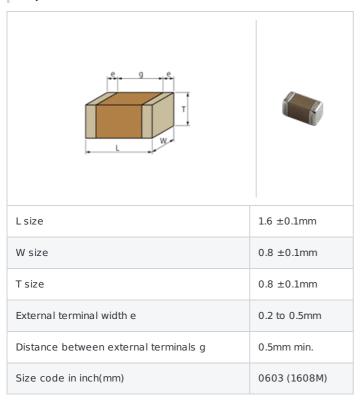

## Shape

#### References

| Packaging | Specifications            | Minimum quantity |
|-----------|---------------------------|------------------|
| D         | $\phi$ 180mm Paper taping | 4000             |
| J         | φ 330mm Paper taping      | 10000            |