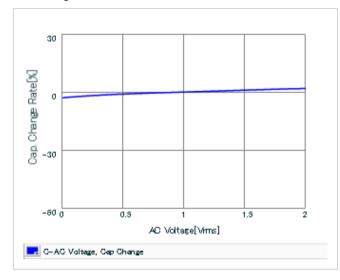

Frequency characteristics (ESR, Impedance)

DC bias characteristics

Capacitance - temperature characteristics

S parameter (Smith chart S11)

AC voltage characteristics

2 of 2