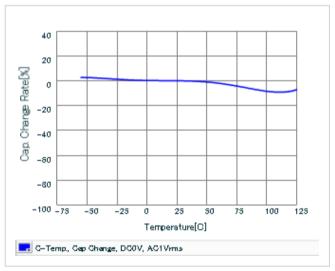

Frequency characteristics (ESR, Impedance)

DC bias characteristics

Capacitance - temperature characteristics

S parameter (Smith chart S11)

AC voltage characteristics

2 of 2