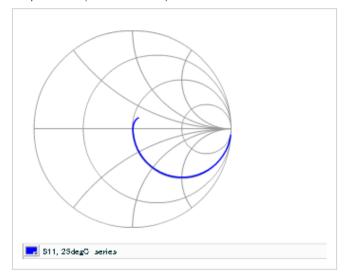

Frequency characteristics (ESR, Impedance)

DC bias characteristics

Capacitance - temperature characteristics

S parameter (Smith chart S11)

AC voltage characteristics

2 of 2