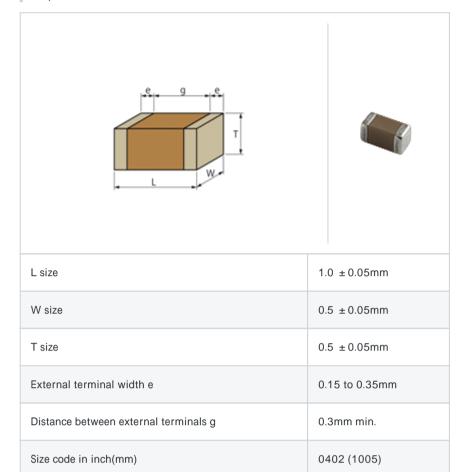

# GCM155R72A102KA37#

"#" indicates a package specification code.















< List of part numbers with package codes >  ${\tt GCM155R72A102KA37D} \ \ , \ {\tt GCM155R72A102KA37W} \ \ , \ {\tt GCM155R72A102KA37J}$ 

#### Shape



# References

| Packaging | Specifications                                              | Minimum quantity |
|-----------|-------------------------------------------------------------|------------------|
| D         | 180mm Paper taping                                          | 10000            |
| J         | 330mm Paper taping                                          | 50000            |
| W         | 180mm Paper taping (W8P1*)  * Width: 8mm, Pocket pitch: 1mm | 20000            |

| Mass (typ.) |       |  |
|-------------|-------|--|
| 1 piece     | 1.6mg |  |
| 180mm Reel  | 118g  |  |

## Specifications

| Capacitance                                      | 1000pF ± 10% |
|--------------------------------------------------|--------------|
| Rated voltage