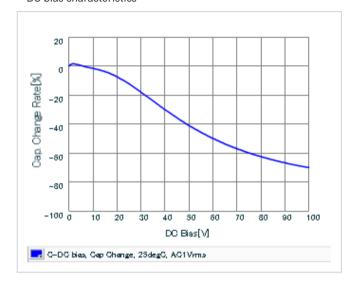

Frequency characteristics (ESR, Impedance)

DC bias characteristics

Capacitance - temperature characteristics

S parameter (Smith chart S11)

AC voltage characteristics

2 of 2