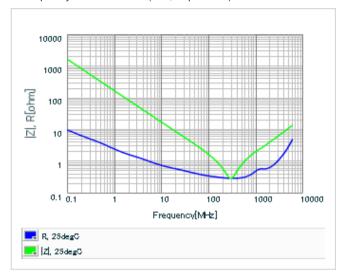

Frequency characteristics (ESR, Impedance)

DC bias characteristics

Capacitance - temperature characteristics

S parameter (Smith chart S11)

AC voltage characteristics

2 of 2