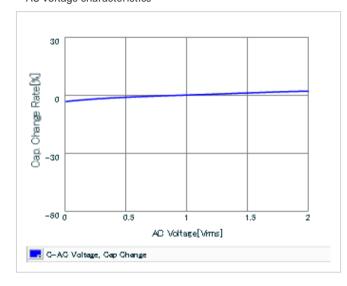

Frequency characteristics (ESR, Impedance)

DC bias characteristics

Capacitance - temperature characteristics

S parameter (Smith chart S11)

AC voltage characteristics

2 of 2