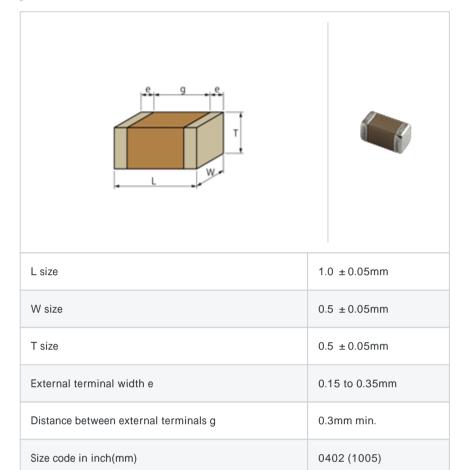

#### Shape

### References

| Packaging | Specifications                                              | Minimum quantity |
|-----------|-------------------------------------------------------------|------------------|
| D         | 180mm Paper taping                                          | 10000            |
| J         | 330mm Paper taping                                          | 50000            |
| W         | 180mm Paper taping (W8P1*)  * Width: 8mm, Pocket pitch: 1mm | 20000            |