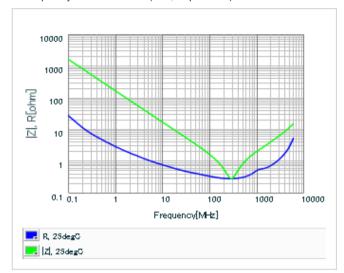

Frequency characteristics (ESR, Impedance)

DC bias characteristics

Capacitance - temperature characteristics

S parameter (Smith chart S11)

AC voltage characteristics

2 of 2