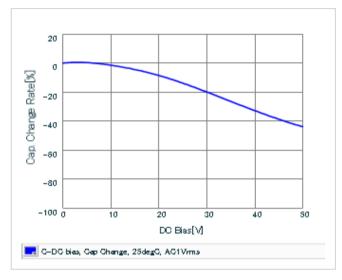

Frequency characteristics (ESR, Impedance)

DC bias characteristics

Capacitance - temperature characteristics

S parameter (Smith chart S11)

AC voltage characteristics

2 of 2