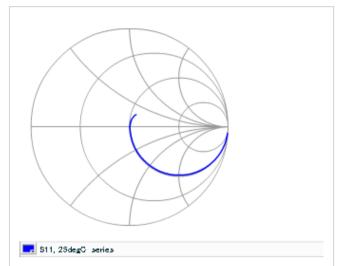

Frequency characteristics (ESR, Impedance)

DC bias characteristics

Capacitance - temperature characteristics

S parameter (Smith chart S11)

AC voltage characteristics

2 of 2