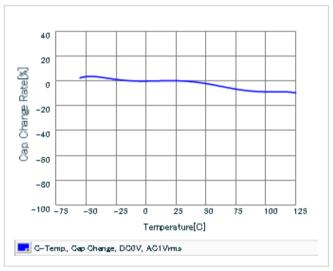

Frequency characteristics (ESR, Impedance)

DC bias characteristics

Capacitance - temperature characteristics

S parameter (Smith chart S11)

AC voltage characteristics

2 of 2