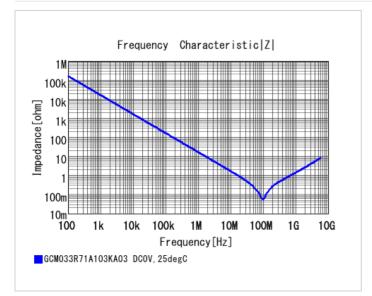

#### Chart of characteristic data (The charts below may show another part number which shares its characteristics.)

2 of 2