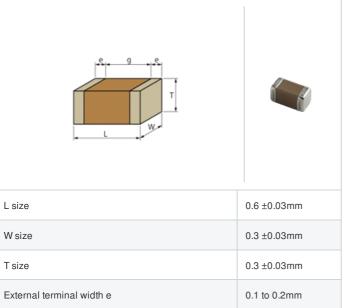

## Shape

# **Specifications**

Size code in inch(mm)

Distance between external terminals g

| Capacitance                                      | 10000pF ±10% |
|--------------------------------------------------|--------------|
| Rated voltage                                    | 10Vdc        |
| Temperature characteristics (complied standard)  | X7R(EIA)     |
| Capacitance change rate                          | ±15.0%       |
| Temperature range of temperature characteristics | -55 to 125°C |
| Operating temperature range                      | -55 to 125°C |