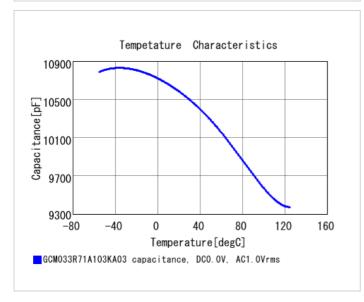

#### Chart of characteristic data (The charts below may show another part number which shares its characteristics.)

2 of 2