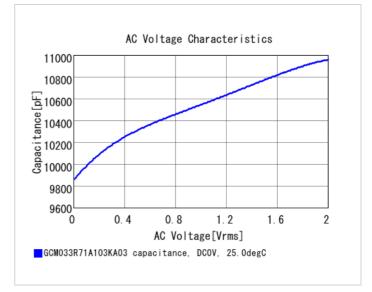

#### Chart of characteristic data (The charts below may show another part number which shares its characteristics.)

2 of 2