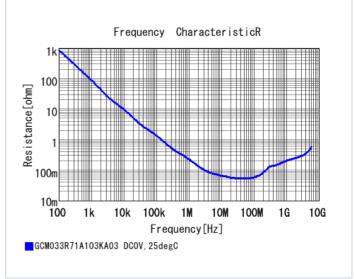

#### Chart of characteristic data (The charts below may show another part number which shares its characteristics.)

2 of 2