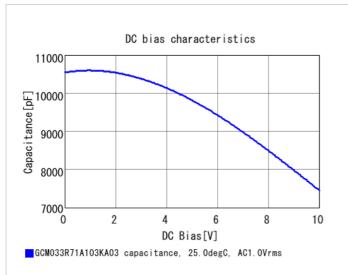

#### Chart of characteristic data (The charts below may show another part number which shares its characteristics.)

2 of 2