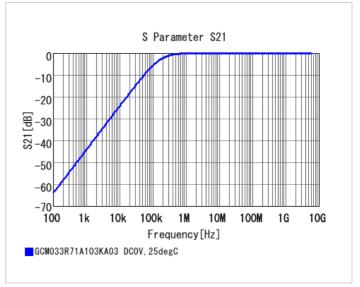

#### Chart of characteristic data (The charts below may show another part number which shares its characteristics.)

2 of 2