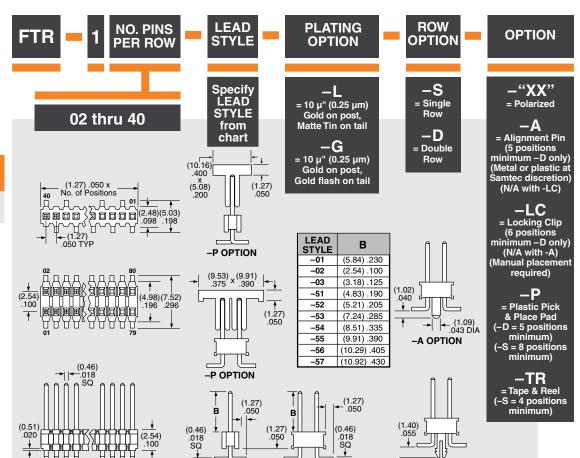

(1.27 mm) .050"

### **SPECIFICATIONS**

For complete specifications and recommended PCB layouts see www.samtec.com?FTR

Insulator Material:

Black Liquid Crystal Polymer
Terminal Material: Phosphor Bronze

Plating: Au or Sn over 50 μ" (1.27 μm) Ni Current Rating (FTR/RSM): 3.1 A per pin (2 pins powered)

Operating Temp Range: -55 °C to +105 °C with Tin; -55 °C to +125 °C with Gold **RoHS Compliant:** 

### **ALSO AVAILABLE** (MOQ Required)

· Other platings Contact Samtec.

## Mates with:

RSM, SMS, SLM

-D OPTION

-LC OPTION

Some sizes, styles and options are non-standard, non-returnable.

+ -S OPTION Due to technical progress, all designs, specifications and components are subject to change without notice **WWW.SAMTEC.COM**