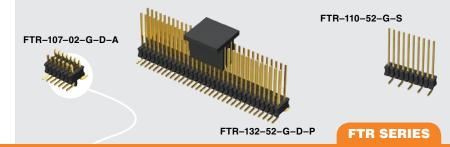

(1.27 mm) .050"

# T MICRO HEADER

### **SPECIFICATIONS**

For complete specifications and recommended PCB layouts see www.samtec.com?FTR

Insulator Material:

Black Liquid Crystal Polymer
Terminal Material: Phosphor Bronze

Plating: Au or Sn over 50 μ" (1.27 μm) Ni Current Rating (FTR/RSM): 3.1 A per pin (2 pins powered)

Operating Temp Range: -55 °C to +105 °C with Tin; -55 °C to +125 °C with Gold **RoHS Compliant:** 

#### **PROCESSING**

Lead-Free Solderable:

SMT Lead Coplanarity: (0.10 mm) .004" max (02-20) (0.15 mm) .006" max (21-40)\* \*(.004" stencil solution may be available; contact IPG@samtec.com)

### **RECOGNITIONS**

For complete scope of recognitions see www.samtec.com/quality



### **ALSO AVAILABLE** (MOQ Required)

· Other platings Contact Samtec.

## Mates with:

RSM,