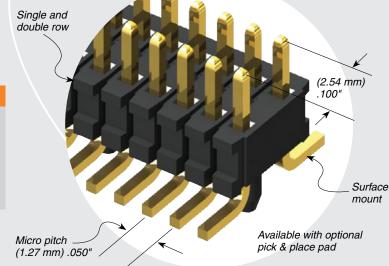

# T MICRO HEADER

### **SPECIFICATIONS**

For complete specifications and recommended PCB layouts see www.samtec.com?FTR

Insulator Material:

Black Liquid Crystal Polymer
Terminal Material: Phosphor Bronze

Plating: Au or Sn over 50 μ" (1.27 μm) Ni Current Rating (FTR/RSM): 3.1 A per pin (2 pins powered)