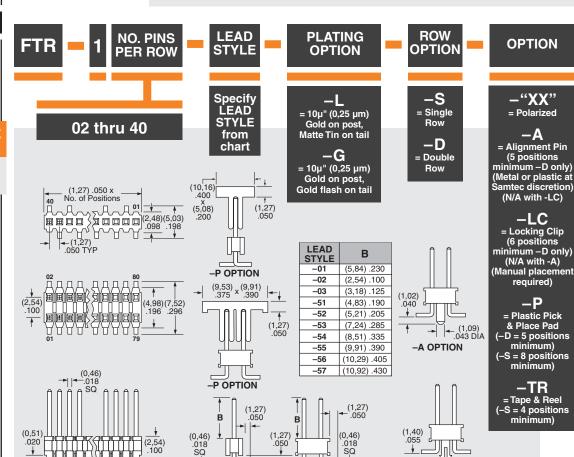

(1,27 mm) .050"

## ALSO AVAILABLE (MOQ Required)

Other platings
 Contact Samtec.

Mates with: RSM, SMS, SLM

HH

-LC OPTION

**Note:** Some sizes, styles and options are non-standard, non-returnable.

-S OPTION

↑ -D OPTION