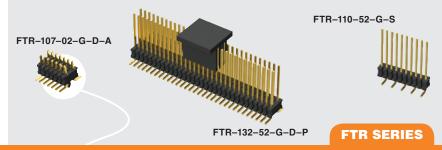

(1,27 mm) .050"

## SMT MICRO HEADER

## **SPECIFICATIONS**

For complete specifications and recommended PCB layouts see www.samtec.com?FTR

Insulator Material:

Black Liquid Crystal Polymer Terminal Material:
Phosphor Bronze
Plating:
Au or Sn over
50µ' (1,27 µm) Ni
Current Rating (FTR/RSM):
3.1 A per pin
(1 pin powered per row)

Operating Temp Range:
-55°C to +105°C with Tin;
-55°C to +125°C with Gold
RoHS Compliant:
Yes

Processing: Lead-Free Solderable:

Yes **SMT Lead Coplanarity:** (0,10 mm) .004" max (02-20) (0,15 mm) .006" max (21-40)

## **RECOGNITIONS**

For complete scope of recognitions see www.samtec.com/quality



## ALSO AVAILABLE (MOQ Required)

Other platings
 Contact Samtec.

Mates with: RSM, SMS, SLM



HH



-LC OPTION



**Note:** Some sizes, styles and options are no