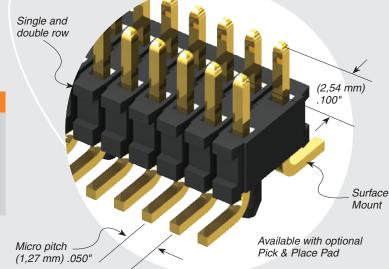

(1,27 mm) .050"

## SMT MICRO HEADER

## **SPECIFICATIONS**

For complete specifications and recommended PCB layouts see www.samtec.com?FTR

Insulator Material:

Black Liquid Crystal Polymer Terminal Material:
Phosphor Bronze
Plating:
Au or Sn over
50µ' (1,27 µm) Ni
Current Rating (FTR/RSM):
3.1 A per pin
(1 pin powered per row)

Operating Temp Range:
-55°C to +105°C with Tin;
-55°C to +125°C with Gold
RoHS Compliant:
Yes

Processing: Lead-Free Solderable:

Yes **SMT Lead Coplanarity:** (0,10 mm) .004" max (02-20) (0,15 mm) .006" max (21-40)

## **RECOGNITIONS**

For complete scope of recognitions see www.samtec.com/quality



## ALSO AVAILABLE (MOQ Required)

Other platings
 Contact Samtec.

Mates with: RSM, SMS, SLM



HH



-LC OPTION



**Note:** Some sizes, styles and options are non-standard, non-returnable.

-S OPTION

↑ -D OPTION