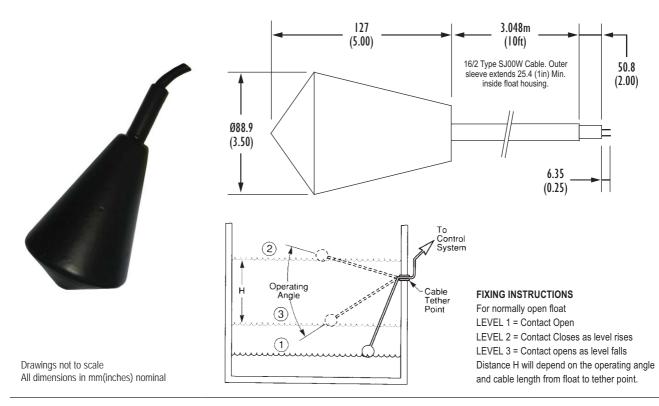

## DIMENSIONS

| SPECIFICATIONS        |              |                                              |  |  |  |  |
|-----------------------|--------------|----------------------------------------------|--|--|--|--|
| Contact Form/Style    |              | 1 Contact                                    |  |  |  |  |
| Switching Voltage     | Max. Vac     | 240 Vac Max.                                 |  |  |  |  |
| Switching Capacity    | Max. VA      | 5A 2400Vac / 3A 240 Vdc                      |  |  |  |  |
| Switching Resistance  | Max. Ohms    | 3.0 .                                        |  |  |  |  |
| Operating Temperature | Max. Deg.°C  | 70                                           |  |  |  |  |
| Differential Angle    | (TYP) Deg.°C | 10                                           |  |  |  |  |
| Case Material         |              | Urethane rigid moulded foam with PVC coating |  |  |  |  |