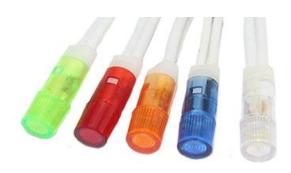

## **Panel Lights**

## **KEY FEATURES:**

- State-of-the-Art Brilliant LED's
- 6mm to 22mm Sizes Available
- 2 Volts up to 380 Volts
- Red, Green, Yellow, Blue, or White Color Options
- Snap-in or Nut Mounting Options
- Various Termination Options: Wires,
  PC Pins, Quick Connect, or Solder Lugs
- Various Body Styles (IP-50 to IP-65)
- CUL Approved Models Available

## **SPECIFICATIONS:**

Panel Hole Sizes: 6mm, 8mm, 10mm, 12mm

16mm, or 22mm

**Lens Color:** Same as LED Color

**LED Colors:** Red, Green, Yellow, Blue

White

**Rated Voltage:** 2V, 3V, 6V, 12V, 24V, 36V,

48V, 110V, 220V, or 380V

**LED Current:** 15 - 20 mA Max (see data sheet)

Mounting Options: Snap-in or Threads & Nut (see

data sheet)

**Termination:** Wires, PC Pins, Solder Lugs, or

Flat Blades (see data sheet)

**IP Ratings:** IP-50 to IP65 (see data sheet)