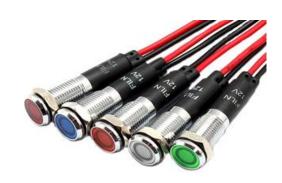

## **Panel Lights**

## **KEY FEATURES:**

- State-of-the-Art Brilliant LED's
- 6mm to 22mm Sizes Available
- 2 Volts up to 380 Volts
- Red, Green, Yellow, Blue, or White Color Options
- Snap-in or Nut Mounting Options
- Various Termination Options: Wires,
  PC Pins, Quick Connect, or Solder Lugs
- Various Body Styles (IP-50 to IP-65)
- CUL Approved Models Available

## **SPECIFICATIONS:**

Panel Hole Sizes: 6mm, 8mm, 10mm, 12mm

16mm, or 22mm

**Lens Color:** Same as LED Color

**LED Colors:** Red, Green, Yellow, Blue

White

**Rated Voltage:** 2V, 3V, 6V, 12V, 24V, 36V,

48V, 110V, 220V, or 380V

**LED Current:** 15 - 20 mA Max (see data sheet)

Mounting Options: Snap-in or Threads & Nut (see

data sheet)

**Termination:** Wires, PC Pins, Solder Lugs, or

Flat Blades (see data sheet)

**IP Ratings:** IP-50 to IP65 (see data sheet)