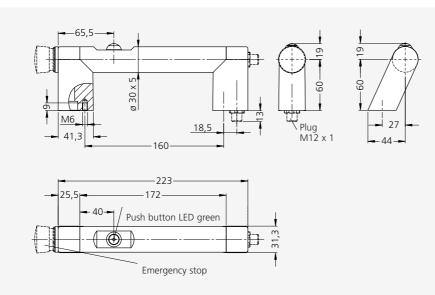

## Handle Series FG7

Material and surface: Handle ledge ø 30 x 5 mm aluminium round tube AIMgSi 0.5; fine ground and natural coloured anodized. Handle shanks of polyamide PA 6, black with fine structure.

**Function element:** 1 Push buttons with LED. Type FG7-04 with additional emergency stop (2 NC contacts).

**Connection A:** Coupling positioned at the tubular axle of the handle ledge in the handle shank.

# **Technical data**

| Тур                                                     | FG7-01                                                                                 | FG7-04                                                                                                                        |
|---------------------------------------------------------|----------------------------------------------------------------------------------------|-------------------------------------------------------------------------------------------------------------------------------|
|                                                         | with 1 push button                                                                     | add. emergency stop                                                                                                           |
| <b>Emergency stop</b><br>(2 NC contacts)                | without                                                                                | PK(5) BK(7)<br>↓ ↓<br>⊢ ¬¬- ┥ − ┥<br>YE(6) GY(8)                                                                              |
| <b>Push button LED green</b><br>(1 change-over contact) | YE(4) WH(1) BN(2)<br>LED i ↓ ↓<br>grün y ↓ ↓<br>GN(3) RD(8)                            | VT(10) WH(3) BU(2)<br>LED i L l<br>grün green WY H -<br>GN(4) GY/PK(11)                                                       |
| Emergency stop                                          | -                                                                                      | 1-42 V AC/DC<br>100 mA                                                                                                        |
| Push button                                             | 24 V AC/DC<br>max. 1 A                                                                 |                                                                                                                               |
| Operating voltage LED                                   | 24 V DC (12 V DC optional)                                                             |                                                                                                                               |
| Connection type                                         | 8-pole<br>M12 x 1                                                                      | 12-pole<br>M12 x 1                                                                                                            |
| <b>Connector assignment</b><br>(Plug side view)         | RD (8)<br>BN (2)<br>GN (3)<br>YE (4)<br>GY (5)<br>RD (8)<br>WH (1)<br>BU (7)<br>PK (6) | BU (2)<br>WH (3)<br>GY/PK (11)<br>GN (4)<br>PK (5)<br>VT (10)<br>RD (9)<br>RD/BU (12)<br>GV (8)<br>PK (5)<br>VE (6)<br>BK (7) |
| Mounting cutout                                         |                                                                                        |                                                                                                                               |