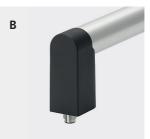

#### **Connection B:**

Coupling positioned at the mounting surface of the handle shank.