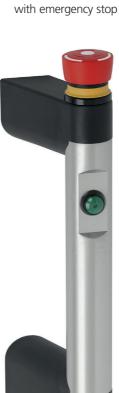

**Function element:** 1 Push buttons with LED. Type FG7-04 with additional emergency stop (2 NC contacts).

**Connection A:** Coupling positioned at the tubular axle of the handle ledge in the handle shank.

#### Typ FG7-04.R with emergency stop

Connection

FZ-KS.W12.10