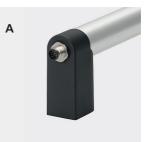

**Function element:** 1 Push buttons with LED. Type FG7-04 with additional emergency stop (2 NC contacts).

**Connection A:** Coupling positioned at the tubular axle of the handle ledge in the handle shank.