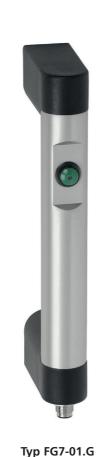

## Handle Series FG7

Material and surface: Handle ledge ø 30 x 5 mm aluminium round tube AIMgSi 0.5; fine ground and natural coloured anodized. Handle shanks of polyamide PA 6, black with fine structure.

**Function element:** 1 Push buttons with LED. Type FG7-04 with additional emergency stop (2 NC contacts).

**Connection A:** Coupling positioned at the tubular axle of the handle ledge in the handle shank.