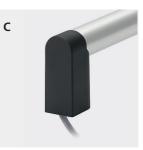

#### **Connection C:**

The 5 m connection cable is guided out of the mounting surface of the handle shank.

The connection A and C are available with straight and chamfer handle shanks, as left and right-hand versions for use with double doors.