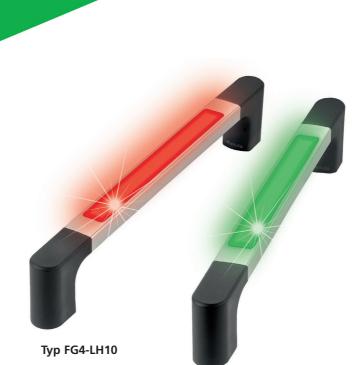

# Handle Series FG4-LH

Functional handle with a three-coloured illuminatable handle ledge. The LED colours red, yellow and green can be used to display the current operating status of the machine for example.

## Note:

Other handle lengths and switching element assignments, as well as white handle ledge lighting on request.

**MS-02** Counter-handle without any electrical function elements, see page 33.