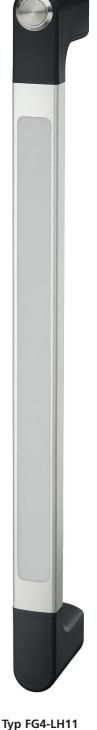

## Note:

Other handle lengths and switching element assignments, as well as white handle ledge lighting on request.

**MS-02** Counter-handle without any electrical function elements, see page 33.

#### Connection

| Тур |     | FG4-LH10                                      | FG4-LH11                                   |  |
|-----|-----|-----------------------------------------------|--------------------------------------------|--|
|     |     | without push button,<br>with LED-illumination | with push button and with LED-illumination |  |
| A*  | L   | Order no.                                     | Order no.                                  |  |
| 375 | 435 | FG4-LH10.375.11                               | FG4-LH11.375.11                            |  |
|     |     |                                               |                                            |  |