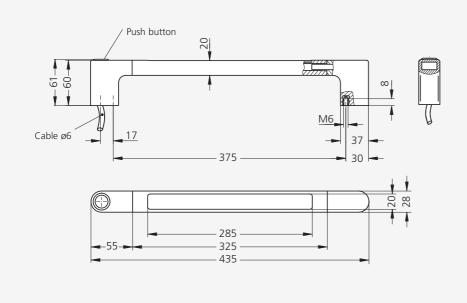

Counter-handle without any electrical function elements, see page 33.





#### Connection





| Тур |     | FG4-LH10                                      | FG4-LH11                                   |  |
|-----|-----|-----------------------------------------------|--------------------------------------------|--|
|     |     | without push button,<br>with LED-illumination | with push button and with LED-illumination |  |
| A*  | L   | Order no.                                     | Order no.                                  |  |
| 375 | 435 | FG4-LH10.375.11                               | FG4-LH11.375.11                            |  |
|     |     |                                               |                                            |  |

\* Other handle lengths on request









Technical data

|                                               | FG4-LH10                                                                                     |  | FG4-LH11               |  |
|-----------------------------------------------|----------------------------------------------------------------------------------------------|--|------------------------|--|
| Тур                                           | without push button                                                                          |  | with push button       |  |
| <b>Push button</b><br>(1 change-over contact) | without                                                                                      |  | WH PK<br>L  <br>H      |  |
| LED board                                     | GY<br>+<br>HED gelb / yellow