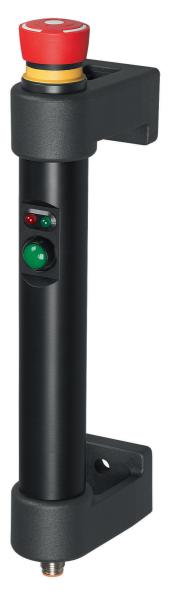

### Handle Series FG16-01 FG16-04

#### FG16-04:

Emergency-stop (2 NC contacts) Push button (change-over contact) 2 LED's

#### Material and surface:

Handle shanks made of high strength polyamide PA 6, black with fine structure. Handle ledge made of lathed PVC black.

#### **Connection:**

8-pole or 12-pole connector positioned at the tubular axle of the handle ledge in the handle shank.

Coupling with 10 m readymade cable available as accessory.

### **Protection class:**

IP 65 with coupling screwed on.