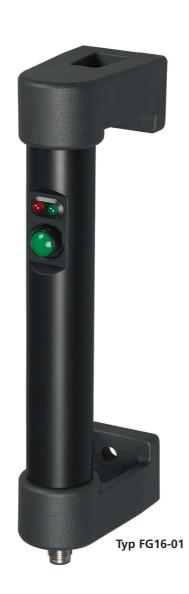

### Handle Series FG16-01 FG16-04

# Function elements:

FG16-01:

Push button (change-over contact) 2 LED's.

#### Material and surface:

Handle shanks made of high strength polyamide PA 6, black with fine structure. Handle ledge made of lathed PVC black.

#### **Connection:**

8-pole or 12-pole connector positioned at the tubular axle of the handle ledge in the handle shank.

Coupling with 10 m readymade cable available as accessory.

### **Protection class:**

IP 65 with coupling screwed on.