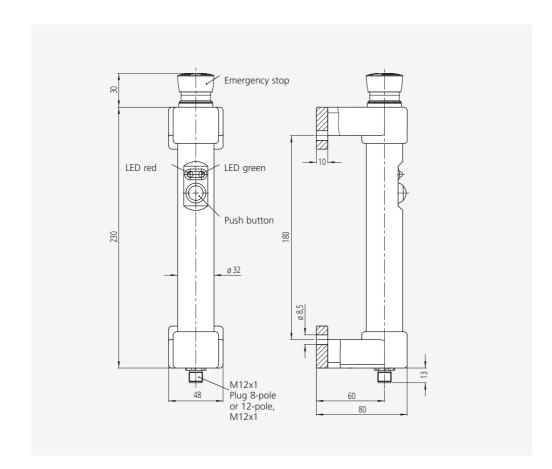

#### Material and surface:

Handle shanks made of high strength polyamide PA 6, black with fine structure. Handle ledge made of lathed PVC black.

#### **Connection:**

8-pole or 12-pole connector positioned at the tubular axle of the handle ledge in the handle shank.

Coupling with 10 m readymade cable available as accessory.

Other handle lengths on request

|   |      | Handle accessories<br>Coupling with cable<br>8-pole<br>(M12 x 1) | 12-pole<br>(M12 x 1) |
|---|------|------------------------------------------------------------------|----------------------|
|   | L    | Order no.                                                        | Order no.            |
|   | 10 m | FZ-KS.G08.10                                                     | FZ-KS.G12.10         |
| 8 | 10 m | FZ-KS.W08.10                                                     | FZ-KS.W12.10         |