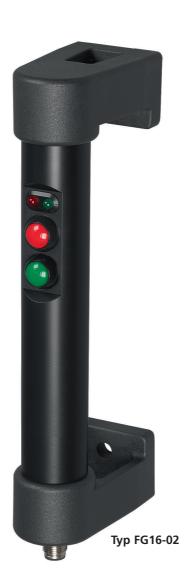

### Handle Series FG16-02 FG16-05

## Function elements: FG16-02:

Push button 1 (change-over contact)
Push button 2 (NO contact)
2 LED's.