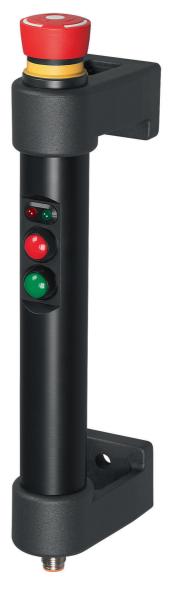

#### FG16-05:

Emergency-stop (2 NC contacts) Push button 1 (change-over contact) Push button 2 (NO contact) 2 LED's