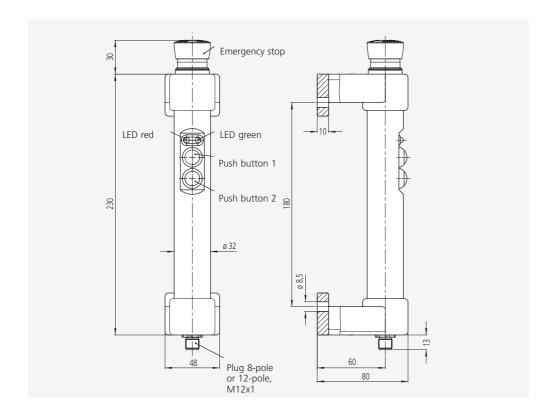

## Function elements: FG16-02:

Push button 1 (change-over contact)
Push button 2 (NO contact)
2 LED's.

#### FG16-05:

Emergency-stop (2 NC contacts) Push button 1 (change-over contact) Push button 2 (NO contact) 2 LED's

#### **Connection:**

8-pole or 12-pole connector positioned at the tubular axle of the handle ledge in the handle shank.
Coupling with 10 m readymade cable available as accessory.