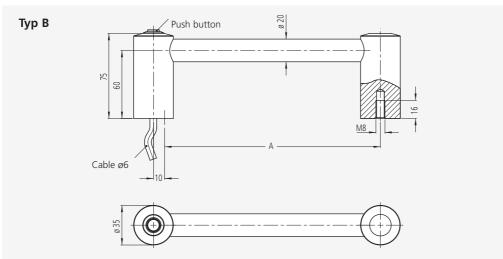

#### Type A:

With curved handle ledge and one shank.

**Type B:** With straight handle ledge and 2 shanks.

#### **Function elements:**

One push button, as a changeover contact.

#### **Connection:**

5 m connection cable leading out of the screw-on surface of the handle shank.