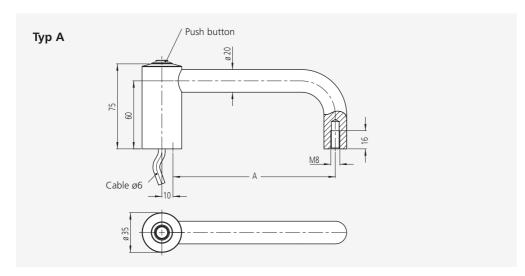

#### Type A:

With curved handle ledge and one shank.

**Type B:** With straight handle ledge and 2 shanks.

#### **Function elements:**

One push button, as a changeover contact.

#### **Connection:**

5 m connection cable leading out of the screw-on surface of the handle shank.