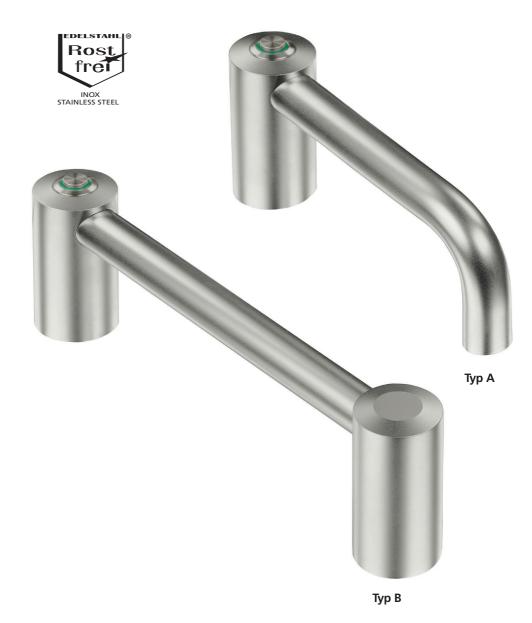

#### Type A:

With curved handle ledge and one shank.

**Type B:** With straight handle ledge and 2 shanks.