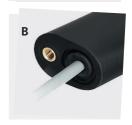

#### **Connection B:**

The 5 m connection cable leading out of the mounting surface of the handle shank.