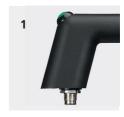

## **Handle Series FG11**

Manageable functional handle.

Material and surface:

Polyamide PA 6, black with fine structure.

**Function elements:** 

**Type 1:** Flat push button with red or green LED.

**Type 2:** Raised push button with red or green LED (convenient in case of a longer duration of activation).