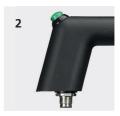

## **Handle Series FG11**

Manageable functional handle.

Material and surface:

Polyamide PA 6, black with fine structure.

**Function elements:** 

**Type 1:** Flat push button with red or green LED.

**Type 2:** Raised push button with red or green LED (convenient in case of a longer duration of activation).