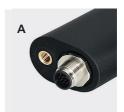

#### **Connection A:**

8-pin connector at the mounting surface of the handle. Coupling with 10 m ready made cable available as accessories.

## Connection

A Plug

**B** Cable

| Тур |       | Α   | Order no.       | Order no.       |
|-----|-------|-----|-----------------|-----------------|
| 1 - | green | 160 | FG11-3SG.160.84 | FG11-3KG.160.84 |
|     | red   | 160 | FG11-3SR.160.84 | FG11-3KR.160.84 |
| 2 _ | green | 160 | FG11-4SG.160.84 | FG11-4KG.160.84 |
|     | red   | 160 | FG11-4SR.160.84 | FG11-4KR.160.84 |