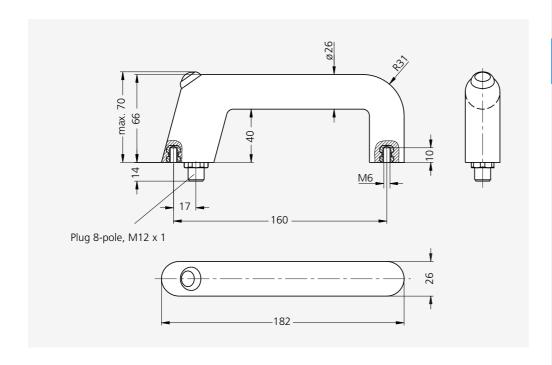

## **Handle Series FG11**

Manageable functional handle.

Material and surface:

Polyamide PA 6, black with fine structure.

**Function elements:** 

**Type 1:** Flat push button with red or green LED.

**Type 2:** Raised push button with red or green LED (convenient in case of a longer duration of activation).

# **FG11**

| Push button, LED<br>(1 NC + 1 NO contact) | WH(1) BN(2) YE(4)                                      |  |  |
|-------------------------------------------|--------------------------------------------------------|--|--|
| Push button                               | 24 V AC/DC<br>max. 1 A                                 |  |  |
| Operating voltage LED                     | 24 V DC (12 V DC optional)                             |  |  |
| Connection type                           | 8-pole, M12 x 1                                        |  |  |
| Connector assignment<br>(Plug side view)  | RD (8)<br>WH (1)<br>GN (3) O O BU (7)<br>YE (4) PK (6) |  |  |
| Mounting cutout                           | 160<br>17<br>0 19<br>0 19                              |  |  |