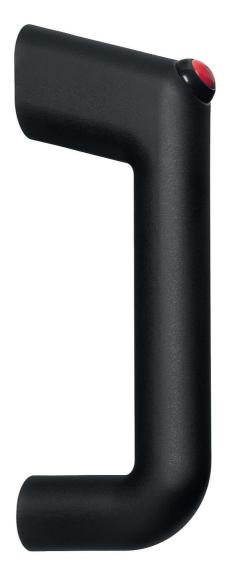

## **Handle Series FG11**

Manageable functional handle.

Material and surface:

Polyamide PA 6, black with fine structure.

**Function elements:** 

**Type 1:** Flat push button with red or green LED.

**Type 2:** Raised push button with red or green LED (convenient in case of a longer duration of activation).