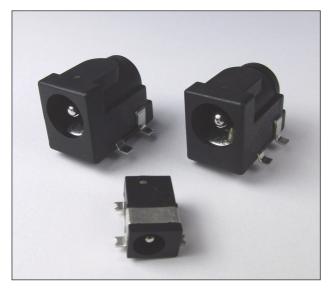

# **SMD DC SOCKETS**

Designed for surface mounting assembly. Available as discrete or taped / reeled parts. Characteristics are similar to our versions with through hole legs. Supplied loose (STD) or taped in 1000 / Reel (to order).