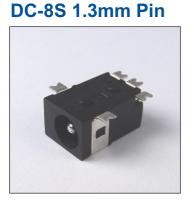

# **SMD DC SOCKETS**



Designed for surface mounting assembly. Available as discrete or taped / reeled parts. Characteristics are similar to our versions with through hole legs. Supplied loose (STD) or taped in 1000 / Reel (to order).

#### **Specification (All models)**

Insertion / Withdrawal force: 0.3 - 2.0 kgfContact Resistance:(4 terminal method 1KHz @ <100mA)</td>Initial - Plug / ContactContact / ShuntContact / ShuntAfter life test - Plug / ContactContact / ShuntContact / Shunt

DC8 - 1A / 12V



#### Part No. FC68145S Taped FC68145ST







SHUNT

SLEEVE

### DC-10AS 2.1mm Pin DC-10BS 2.5mm Pin



#### Part No. FC68148S Part No. FC68149S Add Suffix 'T' for taped.







P.C.B LAYOUT TOP VIEW

## For further information, contact: sales@cliffuk.co.uk

**Cliff Electronic Components Limited,** 

76 Holmethorpe Avenue, Holmethorpe Ind. Estate, Redhill, Surrey RH1 2PF U.K. Tel: +44 (0)1737 771375 Fax: +44 (0)1737 766012