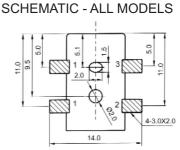

#### Part No. FC68148S Part No. FC68149S Add Suffix 'T' for taped.

P.C.B LAYOUT TOP VIEW