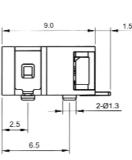

#### Part No. FC68148S Part No. FC68149S Add Suffix 'T' for taped.

P.C.B LAYOUT TOP VIEW