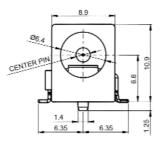

# **SMD DC SOCKETS**



Designed for surface mounting assembly. Available as discrete or taped / reeled parts. Characteristics are similar to our versions with through hole legs. Supplied loose (STD) or taped in 1000 / Reel (to order).

#### **Specification (All models)**

Insertion / Withdrawal force: 0.3 - 2.0 kgfContact Resistance:(4 terminal method 1KHz @ <100mA)</td>Initial - Plug / ContactContact / ShuntContact / ShuntAfter life test - Plug / ContactContact / ShuntContact / Shunt

DC8 - 1A / 12V



#### Part No. FC68145S Taped FC68145ST







SHUNT

SLEEVE

### DC-10AS 2.1mm Pin DC-10BS 2.5mm Pin



#### Part No. FC68148S Part No. FC68149S Add Suffix 'T' for taped.







P.C.B LAYOUT TOP VIEW

## For further information, contact: sales@cliffuk.co.uk

**Cliff Electronic Components Limited,** 

76 Holmethorpe Avenue, Holmethorpe Ind. Estate, Redhill, Surrey RH1 2PF U.K. Tel: +44 (0)1737 771375 Fax: +44 (0)1737 766012