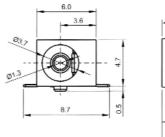

#### Part No. FC68148S Part No. FC68149S Add Suffix 'T' for taped.

P.C.B LAYOUT TOP VIEW