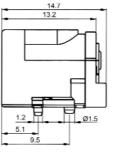

# **SMD DC SOCKETS**



Designed for surface mounting assembly. Available as discrete or taped / reeled parts. Characteristics are similar to our versions with through hole legs. Supplied loose (STD) or taped in 1000 / Reel (to order).

#### **Specification (All models)**

Insertion / Withdrawal force: 0.3 - 2.0 kgfContact Resistance:(4 terminal method 1KHz @ <100mA)</td>Initial - Plug / ContactContact / ShuntContact / ShuntAfter life test - Plug / ContactContact / ShuntContact / Shunt

DC8 - 1A / 12V



#### Part No. FC68145S Taped FC68145ST







SHUNT

SLEEVE

### DC-10AS 2.1mm Pin DC-10BS 2.5mm Pin



#### Part No. FC68148S Part No. FC68149S Add Suffix 'T' for taped.







P.C.B LAYOUT TOP VIEW

## For further information, contact: sales@cliffuk.co.uk

**Cliff Electronic Components Limited,** 

76 Holmethorpe Avenue, Holmethorpe Ind. Estate, Redhill, Surrey RH1 2PF U.K. Tel: +44 (0)1737 771375 Fax: +44 (0)1737 766012