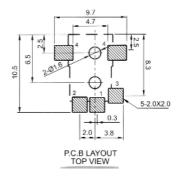

#### Part No. FC68148S Part No. FC68149S Add Suffix 'T' for taped.

P.C.B LAYOUT TOP VIEW