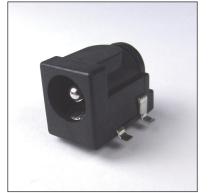

# **SMD DC SOCKETS**



Designed for surface mounting assembly. Available as discrete or taped / reeled parts. Characteristics are similar to our versions with through hole legs. Supplied loose (STD) or taped in 1000 / Reel (to order).

#### **Specification (All models)**

Insertion / Withdrawal force: 0.3 - 2.0 kgfContact Resistance:(4 terminal method 1KHz @ <100mA)</td>Initial - Plug / ContactContact / ShuntContact / ShuntAfter life test - Plug / ContactContact / ShuntContact / Shunt

DC8 - 1A / 12V



#### Part No. FC68145S Taped FC68145ST







SHUNT

SLEEVE

### DC-10AS 2.1mm Pin DC-10BS 2.5mm Pin



#### Part No. FC68148S Part No. FC68149S Add Suffix 'T' for taped.







P.C.B LAYOUT TOP VIEW

## For further information, contact: sales@cliffuk.co.uk

**Cliff Electronic Components Limited,** 

76 Holmethorpe Avenue, Holmethorpe Ind. Estate, Redhill, Surrey RH1 2PF U.K. Tel: +44 (0)1737 771375 Fax: +44 (0)1737 766012