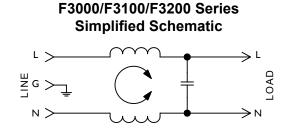

## F3000/3100/3200/3400/3500 RFI Filters



## Features:

- Designed to Meet UL544 Specification for Medical and Dental Equipment. Available to UL/IEC 60601 Standard
- F3400/F3500 Have Enhanced Differential Mode Performance
- Effective in Other Low-Leakage Current Applications



## Specifications:

Rated Voltage: 250VAC Maximum - 50/60 Hz 250VAC 115VAC **Rated Current:** 3A 3A 6A 6A Current Overload: 6X for 8 seconds Hi-Pot Test (1 min): Line to Ground 1500VAC Line to Line 1768VDC Insulation Resistance: 9 x 10<sup>9</sup> Ω at 100VDC Ambient Temperature: 40°C Max at rated current Humidity Range: 0% to 95% R.H. Termination: A: QC – Quick Connect C: IEC Receptacle Maximum Leakage Current: Each Line to Ground F3000 Series 115VAC, 60Hz: 2 µA 250VAC, 50Hz: 5 µA

Agency Approvals:

F3400/F3500 Series

**Simplified Schematic** 



## General Purpose Filtered Modules

LOAD

>м

| Nominal<br>Current<br>Rating | Part<br>Number                      | Termination<br>Line/Load  | MINIMUM INSERTION LOSS - dB (50 ohm Circuit) |                |                 |