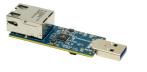

## EVB-LAN7800LC-1 Evaluation Board

Part Number: EVB-LAN7800LC-1

## Summary:

EVB-LAN7800LC1 is full featured Evaluation Board that utilizes LAN7800 to provide a fully functional, bus-powered USB Type A to Gigabit Ethernet interface.

View More