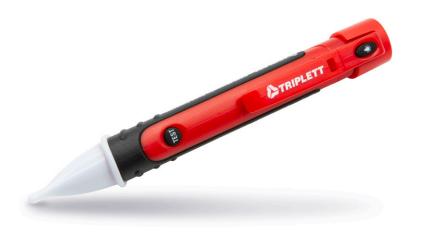

# ET30 Magnetic Field Detector

### Features:

- · Self-test magnet
- · Built-in LED flashlight
- · Low battery indicator
- · Complete with (2) AAA batteries
- · 1-year warranty