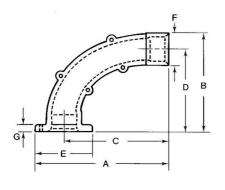

| General                    |                                  |
|----------------------------|----------------------------------|
| Material                   | Die Cast Aluminum                |
| Dimension Information      | J.6 C4617.11.11.11.11.11         |
| Hub Size (inches)          | 1                                |
| A (inches)                 | 5 5/32                           |
|                            |                                  |
| B (inches)                 | 3 3/4                            |
| C (inches)                 | 3 15/16                          |
| D (inches)                 | 2 63/64                          |
| E (inches)                 | 2 7/16                           |
| F (inches)                 | 1 17/32                          |
| G (inches)                 | 1/4                              |
| Packaging                  |                                  |
| T&B Order Multiple         | 20                               |
| Package in Units           | 20                               |
| T&B Sold in UOM            | Each                             |
| T&B Weight Per UOM         | 103 lbs. per 100                 |
| Application Support        |                                  |
| Product Selector           | lc_rigidimc_inserts_elbows_plugs |
| Product Overview           | Available on Website             |
| D-Pak Merchandising System | Available on Website             |
| Certifications             |                                  |
| RoHS Compliance            | Yes                              |
| Certifications             |                                  |