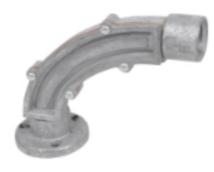

ESL-3

**UPC Number:** 04226934075

Status: Active

**Description:** 

1 inch Die Cast Aluminum 90 Degree Insert. For Use with Rigid/IMC Conduit

| duit.       |                                                       |
|-------------|-------------------------------------------------------|
| Application |                                                       |
|             | For use with rigid/IMC conduit                        |
|             | For use with rigid/IMC conduit                        |
|             | Allows in-slab ceiling drops and floor mounts in      |
|             | poured concrete as well as pre-fabrication of in-slab |
|             | conduit system                                        |
| _           |                                                       |