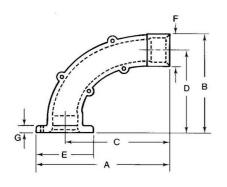

|                            | conduit system                   |
|----------------------------|----------------------------------|
| General                    |                                  |
| Material                   | Die Cast Aluminum                |
| Dimension Information      |                                  |
| Hub Size (inches)          | 3/4                              |
| A (inches)                 | 5 11/64                          |
| B (inches)                 | 3 23/32                          |
| C (inches)                 | 4 1/8                            |
| D (inches)                 | 3 3/32                           |
| E (inches)                 | 2 1/8                            |
| F (inches)                 | 1 1/4                            |
| G (inches)                 | 1/4                              |
| Packaging                  |                                  |
| T&B Order Multiple         | 20                               |
| Package in Units           | 20                               |
| T&B Sold in UOM            | Each                             |
| T&B Weight Per UOM         | 0.86 lbs. Each                   |
| Application Support        |                                  |
| Product Selector           | lc_rigidimc_inserts_elbows_plugs |
| Product Overview           | Available on Website             |
| D-Pak Merchandising System | Available on Website             |
| Certifications             |                                  |
| RoHS Compliance            | Yes                              |
| Certifications             |                                  |
|                            |                                  |