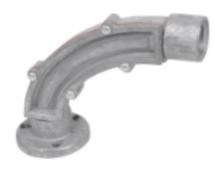

ESL-2

**UPC Number:** 04226934070

Status: Active

**Description:** 

3/4 inch Die Cast Aluminum 90 Degree Insert. For Use with Rigid/IMC Conduit

| Coriduit.   |                                                       |
|-------------|-------------------------------------------------------|
| Application |                                                       |
|             |                                                       |
|             | For use with rigid/IMC conduit                        |
|             | Allows in-slab ceiling drops and floor mounts in      |
|             | poured concrete as well as pre-fabrication of in-slab |
|             | conduit system                                        |
| _           |                                                       |