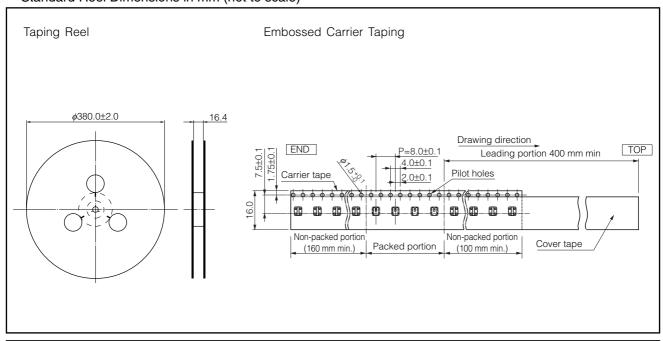

|  |  |  |
| Operating Life                  | 50000 cycles min.                           |  |  |  |
| Temperature Range               | −10 °C to +60 °C                            |  |  |  |
| Heat Resistance                 | +70 °C for 96 hours                         |  |  |  |
| Low Temperature Resistance      | −25 °C for 96 hours                         |  |  |  |
| Humidity Resistance             | +40 °C 90 % to 95 % RH for 96 hours         |  |  |  |
| Minimum Quantity/Packing Unit   | 4000 pcs. Embossed Taping (Reel Pack)       |  |  |  |
| Quantity/Carton                 | 24000 pcs.                                  |  |  |  |

#### ■ Dimensions in mm (not to scale)



## ■ Circuit Diagram



# ■ Packaging Specifications Standard Reel Dimensions in mm (not to scale)