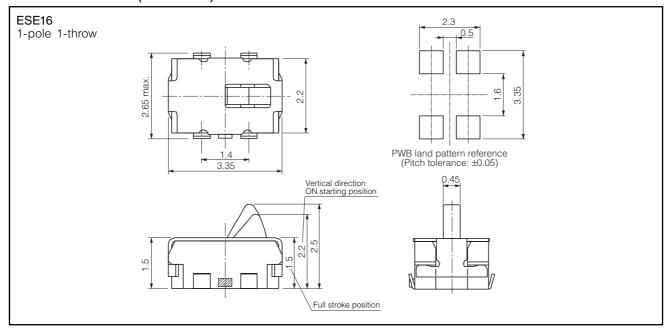

|  |  |  |
| Full Travel (Pushing distance)  | 1.5 mm (1.0 mm)                             |  |  |  |
| Operating Life                  | 50000 cycles min.                           |  |  |  |
| Temperature Range               | −10 °C to +60 °C                            |  |  |  |
| Heat Resistance                 | +70 °C for 96 hours                         |  |  |  |
| Low Temperature Resistance      | −25 °C for 96 hours                         |  |  |  |
| Humidity Resistance             | +40 °C 90 % to 95 % RH for 96 hours         |  |  |  |
| Minimum Quantity/Packing Unit   | 4000 pcs. Embossed Taping (Reel Pack)       |  |  |  |
| Quantity/Carton                 | 24000 pcs.                                  |  |  |  |

#### ■ Dimensions in mm (not to scale)



## ■ Circuit Diagram



# ■ Packaging Specifications Standard Reel Dimensions in mm (not to scale)