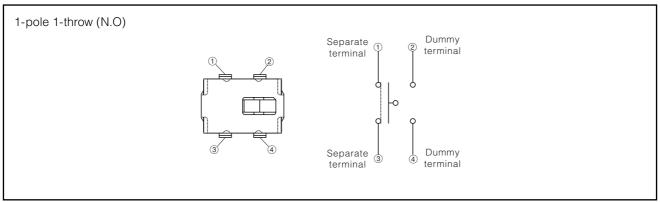

|  |
| Full Travel (Pushing distance)  | 1.5 mm (1.0 mm)                             |  |  |  |
| Operating Life                  | 50000 cycles min.                           |  |  |  |
| Temperature Range               | −10 °C to +60 °C                            |  |  |  |
| Heat Resistance                 | +70 °C for 96 hours                         |  |  |  |
| Low Temperature Resistance      | −25 °C for 96 hours                         |  |  |  |
| Humidity Resistance             | +40 °C 90 % to 95 % RH for 96 hours         |  |  |  |
| Minimum Quantity/Packing Unit   | 4000 pcs. Embossed Taping (Reel Pack)       |  |  |  |
| Quantity/Carton                 | 24000 pcs.                                  |  |  |  |

#### ■ Dimensions in mm (not to scale)



## ■ Circuit Diagram



# ■ Packaging Specifications Standard Reel Dimensions in mm (not to scale)