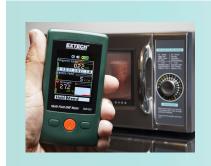

## EMF450 Multi-Field EMF Meter

Convenient 3-in-1 EMF meter simultaneously measures and displays Magnetic Field, Electric Field, and Radio Frequency Strength. Ergonomic pocket-sized design with an easy-to-navigate menu. Large vivid color TFT display shows digital readings, bargraphs, and trending graph.