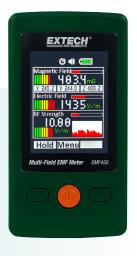

## EMF450 Multi-Field EMF Meter

Convenient 3-in-1 EMF meter simultaneously measures and displays Magnetic Field, Electric Field, and Radio Frequency Strength. Ergonomic pocket-sized design with an easy-to-navigate menu. Large vivid color TFT display shows digital readings, bargraphs, and trending graph.

## **Features**

- Multi-Field measurements: Magnetic Field, Electric Field, and Radio Frequency (RF) Strength
- Magnetic Field Triple Axis Sensor (X, Y, Z)
- Audible alarm
- 2.4" (240 x 320 pixels) color TFT display
- Adjustable screen brightness (low, medium, high)
- Store up to 20 RF historical records
- Data Hold and Auto Power Off with disable feature
- Five languages: English, Traditional/Simplified Chinese, Japanese, Spanish
- Complete with 3 AAA batteries