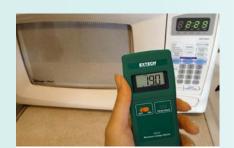

## EMF300 Microwave Leakage Detector

Easy-to-use, compact microwave leakage detector designed to measure high frequency radiation levels emitted from household and commercial microwave ovens.