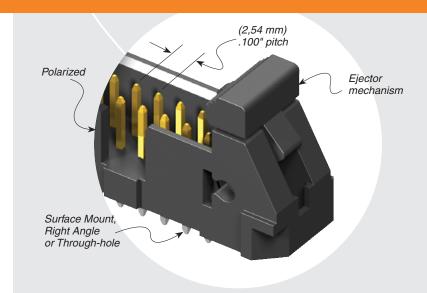

(2,54 mm) .100"

# **HROUDED IDC EJECTOR HEADERS**

## **SPECIFICATIONS**

For complete specifications and recommended PCB layouts see www.samtec.com?EJH

Insulator Material: -01: Black LCP -02: Natural LCP Terminal Material: Phosphor Bronze Phosphor Broize
Plating:
Sn or Au over
50µ' (1,27 µm) Ni
Operating Temp Range:
-55°C to +125°C
RoHS Compliant:

Processing: Lead-Free Solderable:

SMT Lead Coplanarity: (0,10 mm) .004" max

#### **RECOGNITIONS**

For complete scope of recognitions see www.samtec.com/quality



### **ALSO AVAILABLE** (MOQ Required)

#### Mates with:

IDSD (EJH-01 Required), HCSD (EJH-02 Required)