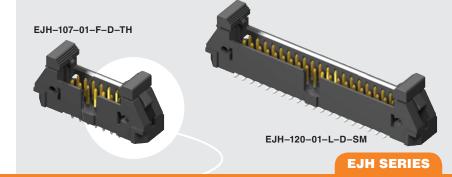

(2,54 mm) .100"

# **HROUDED IDC EJECTOR HEADERS**

## **SPECIFICATIONS**

For complete specifications and recommended PCB layouts see www.samtec.com?EJH

Insulator Material: -01: Black LCP -02: Natural LCP Terminal Material: Phosphor Bronze Phosphor Broize
Plating:
Sn or Au over
50µ' (1,27 µm) Ni
Operating Temp Range:
-55°C to +125°C
RoHS Compliant:

Processing: Lead-Free Solderable:

SMT Lead Coplanarity: (0,10 mm) .004" max

#### **RECOGNITIONS**

For complete scope of recognitions see www.samtec.com/quality



### **ALSO AVAILABLE** (MOQ Required)

#### Mates with:

IDSD (EJH-01 Required), HCSD (EJH-02 Required)