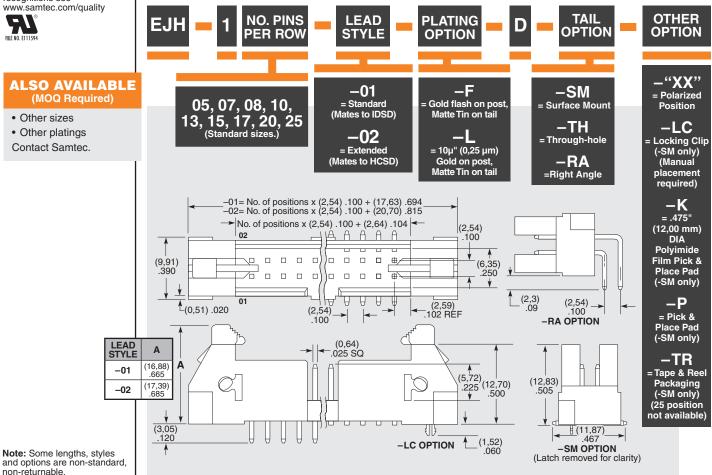

### **ALSO AVAILABLE** (MOQ Required)

#### Mates with:

IDSD (EJH-01 Required), HCSD (EJH-02 Required)