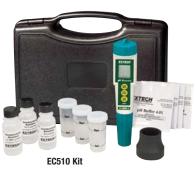

## **Features:**

- Measures 5 parameters including Conductivity, TDS, Salinity, pH, and Temperature using one electrode
- 9 units of measure: pH, μS/cm, mS/cm, ppm, ppt, mg/L, g/L, °C, °F
- · Analog bargraph indicates trends
- · Memory stores up to 25 labeled readings
- Adjustable Conductivity to TDS ratio from 0.4 to 1.0; 0.5 fixed Salinity ratio
- RENEW feature alerts user when electrode needs replacement
- Auto power off and low battery indicator
- Waterproof to IP57
- EC500 meter includes electrode, protective sensor cap, sample cup with cap, four 3V CR-2032 batteries, and 48" (1.2m) neckstrap.
  Order Conductivity standards and pH buffers separately
- EC510 Kit includes EC500, 84μS/cm, 1413μS/cm, 12880μS/cm Conductivity calibration standards, pH buffer pouches (1 each of 4, 7, 10pH plus rinse solution), weighted base, 3 sample cups with caps, and case — \$19 Savings

## **Ordering Information:**

| EC500Waterproof ExStik® II pH/Conductivity Meter<br>EC510Waterproof ExStik® II pH/Conductivity Meter Kit |
|----------------------------------------------------------------------------------------------------------|
| EC505Spare ExStik® II pH/Conductivity cell module for EC500                                              |
| EC-84-P84µS Conductivity Standard (2 bottles - 1 pint each)                                              |
| <b>EC-1413-P</b> 1413µS Conductivity Standard (2 bottles - 1 pint each)                                  |
| <b>EC-12880-P</b> 12880μS Conductivity Standard (2 bottles - 1 pint each)                                |
| PH4-PpH 4 Buffer Solution (2 bottles - 1 pint each)                                                      |
| PH7-PpH 7 Buffer Solution (2 bottles - 1 pint each)                                                      |
| PH10-PpH 10 Buffer Solution (2 bottles - 1 pint each)                                                    |