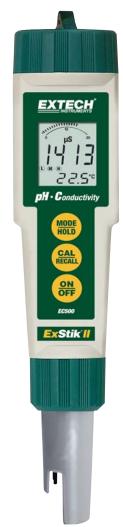

## Waterproof ExStik® II pH/Conductivity Meter

## **Features:**

- Measures 5 parameters including Conductivity, TDS, Salinity, pH, and Temperature using one electrode
- 9 units of measure: pH, μS/cm, mS/cm, ppm, ppt, mg/L, g/L, °C, °F
- · Analog bargraph indicates trends
- · Memory stores up to 25 labeled readings
- Adjustable Conductivity to TDS ratio from 0.4 to 1.0; 0.5 fixed Salinity ratio
- RENEW feature alerts user when electrode needs replacement
- Auto power off and low battery indicator
- Waterproof to IP57
- EC500 meter includes electrode, protective sensor cap, sample cup with cap, four 3V CR-2032 batteries, and 48" (1.2m) neckstrap.
  Order Conductivity standards and pH buffers separately
- EC510 Kit includes EC500, 84μS/cm, 1413μS/cm, 12880μS/cm Conductivity calibration standards, pH buffer pouches (1 each of 4, 7, 10pH plus rinse solution), weighted base, 3 sample cups with caps, and case — \$19 Savings