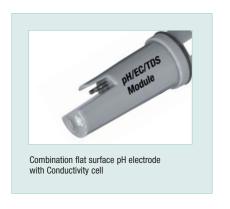

## Combination rugged Flat Surface pH electrode

Innovative design with flat surface technology for quick on-the-spot pH measurements combined with autoranging high accuracy Conductivity cell