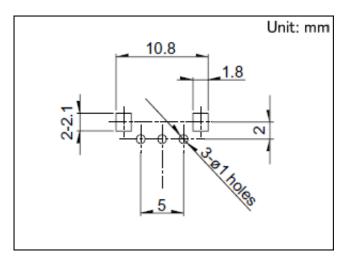

o soldering heat | Manual soldering      | 350°C max. 3s max.                                           |  |
|                              | Dip soldering         | 260±5°C, 3±1s                                                |  |
| Durability                   | Operating life        | 100,000 cycles                                               |  |
| Environmental performance    | Cold                  | -40±3°C for 240h                                             |  |
|                              | Dry heat              | 85±3°C for 240h                                              |  |
|                              | Damp heat             | 40±2°C, 90 to 95%RH for 240h                                 |  |

Certificate of Compliance to RoHS regulations



Mounting Hole Dimensions



## Packing Specifications

| В | u | k |
|---|---|---|
|   |   |   |

| Buk                       |                         |       |
|---------------------------|-------------------------|-------|
| Number of packages (pcs.) | 1 case / Japan          | 1,600 |
| Number of packages (pcs./ | 1 case / export packing | 3,200 |
| Export package mea        | 270 × 360 × 155         |       |

» NOTE

Notes are common to this series/models.

- 1. This site catalog shows only outline specifications. When using the products, please obtain formal specifications for supply.
- Please place purchase orders per minimum order unit (integer).
  This products can be used in vehicles.

Although these products are designed to perform over a wide operating temperature range, please ensure that you receive