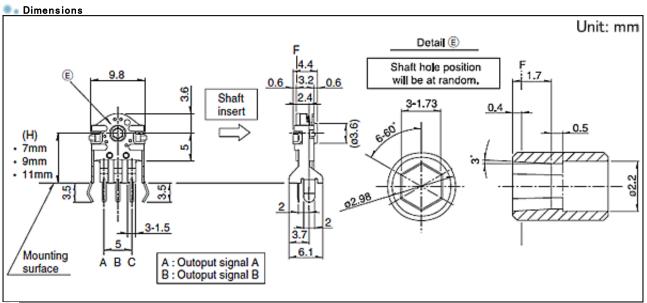

## Detail

| Docan                     |                                                                                                                                                                                                                                                                                                                                                                                                                                                                                                                                                                                                                                                                                                                                                                                                                                                                                                                                                                                                                                                                                                                                                                                                                                                                                                                                                                                                                                                                                                                                                                                                                                                                                                                                                                                                                                                                                                                                                                                                                                                                                                                                |  |  |  |
|---------------------------|--------------------------------------------------------------------------------------------------------------------------------------------------------------------------------------------------------------------------------------------------------------------------------------------------------------------------------------------------------------------------------------------------------------------------------------------------------------------------------------------------------------------------------------------------------------------------------------------------------------------------------------------------------------------------------------------------------------------------------------------------------------------------------------------------------------------------------------------------------------------------------------------------------------------------------------------------------------------------------------------------------------------------------------------------------------------------------------------------------------------------------------------------------------------------------------------------------------------------------------------------------------------------------------------------------------------------------------------------------------------------------------------------------------------------------------------------------------------------------------------------------------------------------------------------------------------------------------------------------------------------------------------------------------------------------------------------------------------------------------------------------------------------------------------------------------------------------------------------------------------------------------------------------------------------------------------------------------------------------------------------------------------------------------------------------------------------------------------------------------------------------|--|--|--|
| Part number               | EC10E1220501                                                                                                                                                                                                                                                                                                                                                                                                                                                                                                                                                                                                                                                                                                                                                                                                                                                                                                                                                                                                                                                                                                                                                                                                                                                                                                                                                                                                                                                                                                                                                                                                                                                                                                                                                                                                                                                                                                                                                                                                                                                                                                                   |  |  |  |
| -                         | The same of the sa |  |  |  |
| Detent torque             | 5±3mN·m                                                                                                                                                                                                                                                                                                                                                                                                                                                                                                                                                                                                                                                                                                                                                                                                                                                                                                                                                                                                                                                                                                                                                                                                                                                                                                                                                                                                                                                                                                                                                                                                                                                                                                                                                                                                                                                                                                                                                                                                                                                                                                                        |  |  |  |
| Mount height              | 9mm                                                                                                                                                                                                                                                                                                                                                                                                                                                                                                                                                                                                                                                                                                                                                                                                                                                                                                                                                                                                                                                                                                                                                                                                                                                                                                                                                                                                                                                                                                                                                                                                                                                                                                                                                                                                                                                                                                                                                                                                                                                                                                                            |  |  |  |
| Number of detent          | 24                                                                                                                                                                                                                                                                                                                                                                                                                                                                                                                                                                                                                                                                                                                                                                                                                                                                                                                                                                                                                                                                                                                                                                                                                                                                                                                                                                                                                                                                                                                                                                                                                                                                                                                                                                                                                                                                                                                                                                                                                                                                                                                             |  |  |  |
| Number of pulse           | 12                                                                                                                                                                                                                                                                                                                                                                                                                                                                                                                                                                                                                                                                                                                                                                                                                                                                                                                                                                                                                                                                                                                                                                                                                                                                                                                                                                                                                                                                                                                                                                                                                                                                                                                                                                                                                                                                                                                                                                                                                                                                                                                             |  |  |  |
| Operating direction       | Horizontal                                                                                                                                                                                                                                                                                                                                                                                                                                                                                                                                                                                                                                                                                                                                                                                                                                                                                                                                                                                                                                                                                                                                                                                                                                                                                                                                                                                                                                                                                                                                                                                                                                                                                                                                                                                                                                                                                                                                                                                                                                                                                                                     |  |  |  |
| Minimum order unit (pcs.) | 3.200                                                                                                                                                                                                                                                                                                                                                                                                                                                                                                                                                                                                                                                                                                                                                                                                                                                                                                                                                                                                                                                                                                                                                                                                                                                                                                                                                                                                                                                                                                                                                                                                                                                                                                                                                                                                                                                                                                                                                                                                                                                                                                                          |  |  |  |

| Operating temperature range  |                       | -30°C to +85°C                                               |  |
|------------------------------|-----------------------|--------------------------------------------------------------|--|
| Maximum operating current (  | Resistive load)       | 1mA                                                          |  |
| Electrical performance       | Ratings               | 1mA 5V DC                                                    |  |
|                              | Output signal         | Output of A and B signals, proportionate to phase difference |  |
|                              | Insulation resistance | 50MΩ min. 50V DC                                             |  |
|                              | Voltage proof         | 50V AC for 1 minute                                          |  |
| Resistance to soldering heat | Manual soldering      | 350°C max. 3s max.                                           |  |
|                              | Dip soldering         | 260±5°C, 3±1s                                                |  |
| Durability                   | Operating life        | 100,000 cycles                                               |  |
| Environmental performance    | Cold                  | -40±3°C for 240h                                             |  |
|                              | Dry heat              | 85±3°C for 240h                                              |  |
|                              | Damp heat             | 40±2°C, 90 to 95%RH for 240h                                 |  |

Certificate of Compliance to RoHS regulations

Mounting Hole Dimensions